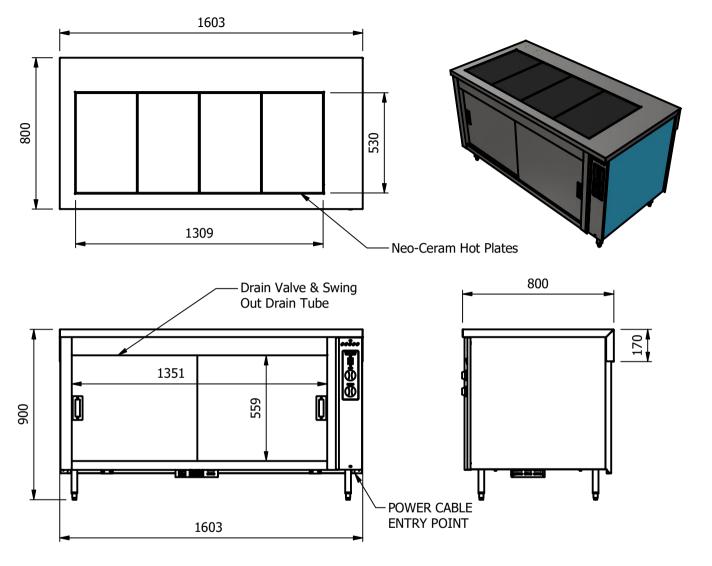

## **Moffat Specification**

Neo-Ceram glass hot Top

The Stainless steel top inset with Neo Ceram glass panels provides a clean hot serving area.

Fan Assisted Hotcupboard

Power Rating

2.22kw

Complete with a 2m long cord set

## Materials

1.2mm 304 Grade St/ Steel Top & Supports 0.7mm 430 Grade St/ Steel Internal Structure GN 1/1 Grid Shelves with 30mm x 30mm tube supports

## Dimensions

Width - 1603mm

Depth - 800mm

Height - 900mm

Weight - 135kg

Hot Surface Area 1309mm x 530mm

Capacity of Hot Cupboard [usable inside space]

Width - 1351mm

Depth - 559mm

Usable Height Bottom shelf - 210mm

Usable Height Top Shelf - 195mm

50 covers & meals [10" plated meals stacked using plate covers]

190 off 10" plates stacked for heating

8 off 1/1GN pans side by side 150mm deep 4 on top 4 on bottom