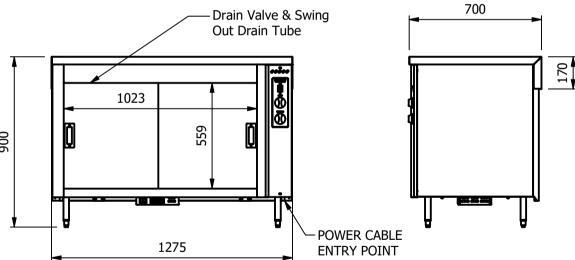

## Dimensions

Width - 1275mm

Depth - 700mm

Height - 900mm

Weight - 95kg

### Capacity of Hot Cupboard [usable inside space]

Width - 1023mm

Depth - 559mm

Usable Height Bottom shelf - 210mm

Usable Height Top Shelf - 195mm

35 covers & meals [10" plated meals stacked using plate covers]

133 off 10" plates stacked for heating

or

6 off 1/1GN pans side by side 150mm deep 3 on top 3 on bottom

| ALL SHEET METAL DIMEN                                                                                                         | SIONS ARE I/S (INSIDE SIZES) (UNLESS OTHERWISE STATE | ALL DIMENSIONS IN (mm), TOLERANCE = LINEAR ± 0.5mm, ANGULAR ± 0.5mm (OR AS STATED). ALL SHARP EDGES TO BE REMOVED FROM SHEET METAL PARTS |      |            |       |                            |                                                                                                |       |     |       |  |
|-------------------------------------------------------------------------------------------------------------------------------|------------------------------------------------------|------------------------------------------------------------------------------------------------------------------------------------------|------|------------|-------|----------------------------|------------------------------------------------------------------------------------------------|-------|-----|-------|--|
| Product                                                                                                                       | COUNTERS                                             |                                                                                                                                          |      | Product No |       | may be made, and no a      | No reproduction or publication of this drawing may be made, and no article may be manufactured |       |     |       |  |
| Description                                                                                                                   | CHT3-7                                               |                                                                                                                                          |      |            |       | without prior written cons | dance with this drawing<br>ent. This prohibition is a term<br>this drawing. Rights reserved    |       |     |       |  |
| Material/Finish                                                                                                               |                                                      | Thickness                                                                                                                                |      | Desp/Date  |       | under the Copyright Act    | under the Copyright Act 1956 as ammended by the<br>Design Copyright Act 1968.                  |       |     | ,     |  |
| Legacy P/N                                                                                                                    |                                                      | Weight                                                                                                                                   | 95kg | Quote No.  |       | Dwg No.                    | CTRP-113863-1                                                                                  |       | Iss | Issue |  |
| Client                                                                                                                        |                                                      |                                                                                                                                          |      | SO Number  | N/A   | Drawn By                   | N.Ra                                                                                           | ymen  | _   |       |  |
| Client Project                                                                                                                |                                                      | Approved By                                                                                                                              |      | Date       | 28/06 | /2021                      | <u> </u>                                                                                       |       |     |       |  |
| E & R MOFFAT LTD, SEABEGS ROAD, BONNYBRIDGE, FK4 2BS, T: +44 (0)1324 812272, E: sales@ermoffat.co.uk, Web: www.ermoffat.co.uk |                                                      |                                                                                                                                          |      |            |       |                            | 1:20                                                                                           | Sheet | 1/2 | A4    |  |