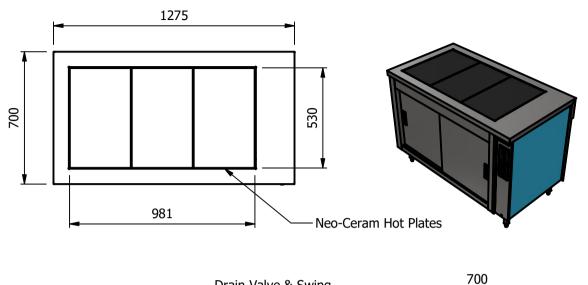

## **Moffat Specification**

Neo-Ceram glass hot Top

The Stainless steel top inset with Neo Ceram glass panels provides a clean hot serving area.

## Dimensions

Width - 1275mm

Depth - 700mm

Height - 900mm

Weight - 95kg

# Hot Surface Area

981mm x 531mm