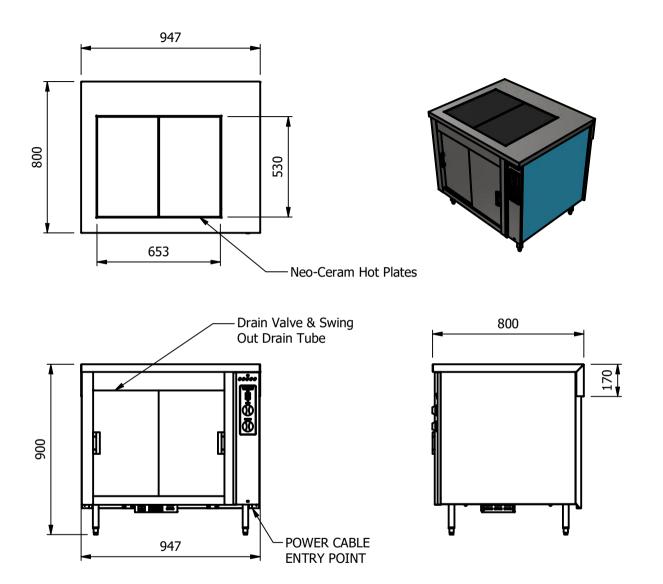

### \_ <u>Dimensions</u>

Width - 947mm

Depth - 800mm

Height - 900mm

Weight - 73kg

### Hot Surface Area

653mm x 531mm

<u>Capacity of Hot Cupboard [usable inside space]</u>

Width - 695mm

Depth - 559mm

Usable Height Bottom shelf - 210mm

Usable Height Top Shelf - 195mm

25 covers & meals [10" plated meals stacked using plate covers]