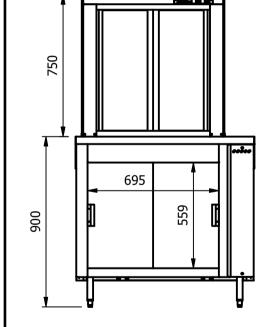

Power Rating 1.05kw

Storage cupboard with solid stainless steel shelves and worktop

<u>Capacity of Cupboard [u</u>sable inside space] Width - 695mm Depth - 559mm Usable Height Bottom shelf - 210mm Usable Height Top Shelf - 195mm

95 off 10" plates stacked

or

4 off 1/1GN pans side by side 150mm deep 2 on top 2 on bottom

<u>Materials</u>

1.2mm 304 Grade St/ Steel Top & Supports 0.7mm 430 Grade St/ Steel Internal Structure

| ALL SHEET METAL DIMENSIONS ARE I/S (INSIDE SIZES) (UNLESS OTHERWISE STATED) ALL SHARP EDGES TO BE REMOVED FROM SHEET METAL PARTS |          |             |      |            |       |                                                                                                                                                                        |                                                          |       |       |    |
|----------------------------------------------------------------------------------------------------------------------------------|----------|-------------|------|------------|-------|------------------------------------------------------------------------------------------------------------------------------------------------------------------------|----------------------------------------------------------|-------|-------|----|
| Product                                                                                                                          | COUNTERS |             |      | Product No |       | No reproduction or p<br>may be made, and no a                                                                                                                          | ublication of this drawing<br>rticle may be manufactured |       |       | _  |
| Description                                                                                                                      | CHD2-8   |             |      |            |       | or assembled in accordance with this drawing<br>without prior written consent. This prohibition is a term<br>of any contract relating to this drawing. Rights reserved |                                                          |       |       |    |
| Material/Finish                                                                                                                  |          | Thickness   |      | Desp/Date  |       | under the Copyright Act<br>Design Cop                                                                                                                                  |                                                          |       |       |    |
| Legacy P/N                                                                                                                       |          | Weight      | 95kg | Quote No.  |       | Dwg No.                                                                                                                                                                | CTRP-164393-1                                            |       | Issue |    |
| Client                                                                                                                           |          |             |      | SO Number  | N/A   | Drawn By                                                                                                                                                               | A                                                        | 3B    |       |    |
| Client Project                                                                                                                   |          | Approved By |      | Date       | 26/05 | 26/05/2025                                                                                                                                                             |                                                          |       |       |    |
| E & R MOFFAT LTD, SEABEGS ROAD, BONNYBRIDGE, FK4 2BS, T: +44 (0)1324 812272, E: sales@ermoffat.co.uk, Web: www.ermoffat.co.uk    |          |             |      |            |       | Scale                                                                                                                                                                  | 1:20                                                     | Sheet | 1/2   | A4 |