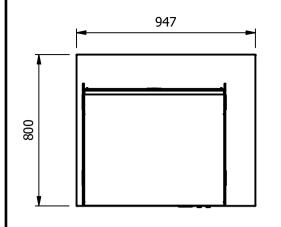

## **Moffat Specification**

Heated Display Three heated upper shelves with a neutral bottom deck LED Illumination with ticket strips and rear sliding double glazed doors

Display Capacity 0.14 m3

Dimensions Width - 947mm Depth - 800mm Height - 1650mm Weight - 95kg