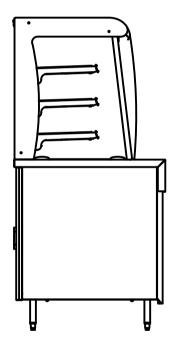

## **Moffat Specification**

Heated Display Three heated upper shelves with a neutral bottom deck LED Illumination with ticket strips and rear sliding double glazed doors

Display Capacity 0.14 m3

Dimensions Width - 947mm Depth - 800mm Height - 1650mm Weight - 95kg