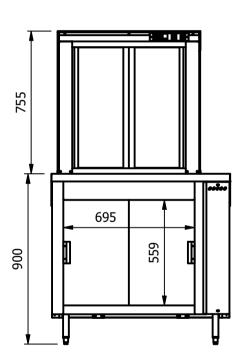

# Dimensions

Width - 947mm

Depth - 700mm

Height - 1655mm

Weight - 90kg

# Power Rating 1.05kw

Storage cupboard with solid stainless steel shelves and worktop

# Capacity of Cupboard [usable inside space]

Width - 695mm

Depth - 559mm

Usable Height Bottom shelf - 210mm

Usable Height Top Shelf - 195mm