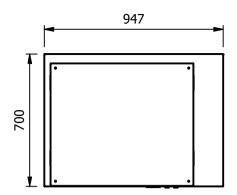

#### Warning

Do not install unit in draughts where the air movement is greater than 0.2mtr/sec. e.g.near entrance/exit doors, open windows, under air conditioning units or a ceiling mounted fan Ambient room conditions must not drop below 16°c.





# **Moffat Specification**

#### Heated Display

Three heated upper shelves with a neutral bottom deck LED Illumination with ticket strips and rear sliding double glazed doors

#### Display Capacity 0.14 m3

# Dimensions

Width - 947mm

Depth - 700mm

Height - 1655mm

Weight - 90kg

# Power Rating 1.05kw

Storage cupboard with solid stainless steel shelves and worktop

# Capacity of Cupboard [usable inside space]

Width - 695mm

Depth - 559mm

Usable Height Bottom shelf - 210mm

Usable Height Top Shelf - 195mm

# 95 off 10" plates stacked

4