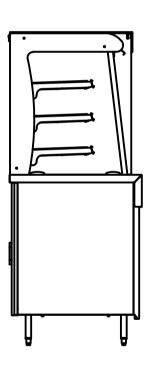

#### Heated Display

Three heated upper shelves with a neutral bottom deck LED Illumination with ticket strips and rear sliding double glazed doors

#### Display Capacity 0.14 m3

# Power Rating 1.05kw

Storage cupboard with solid stainless steel shelves and worktop