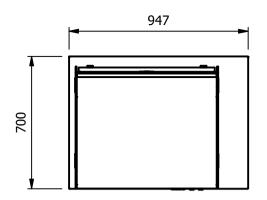

#### Warning

Do not install unit in draughts where the air movement is greater than 0.2mtr/sec. e.g.near entrance/exit doors, open windows, under air conditioning units or a ceiling mounted fan Ambient room conditions must not drop below 16°c.





### **Moffat Specification**

Heated Display
Three heated upper shelves with a neutral bottom deck LED Illumination with ticket strips and rear sliding double glazed doors

# Display Capacity

0.14 m3

### Dimensions

Width - 947mm

Depth - 700mm

Height - 1650mm

Weight - 90kg

## Power Rating

1.05kw

Storage cupboard with solid stainless steel shelves and worktop

# Capacity of Cupboard [usable inside space]

Width - 695mm

Depth - 559mm

Usable Height Bottom shelf - 210mm

Usable Height Top Shelf - 195mm

### 95 off 10" plates stacked

4