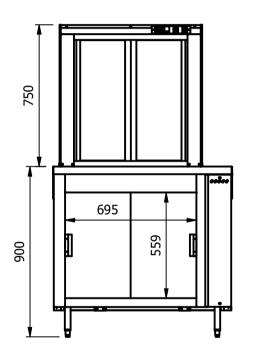

# Capacity of Cupboard [usable inside space]

Width - 695mm

Depth - 559mm

Usable Height Bottom shelf - 210mm

Usable Height Top Shelf - 195mm