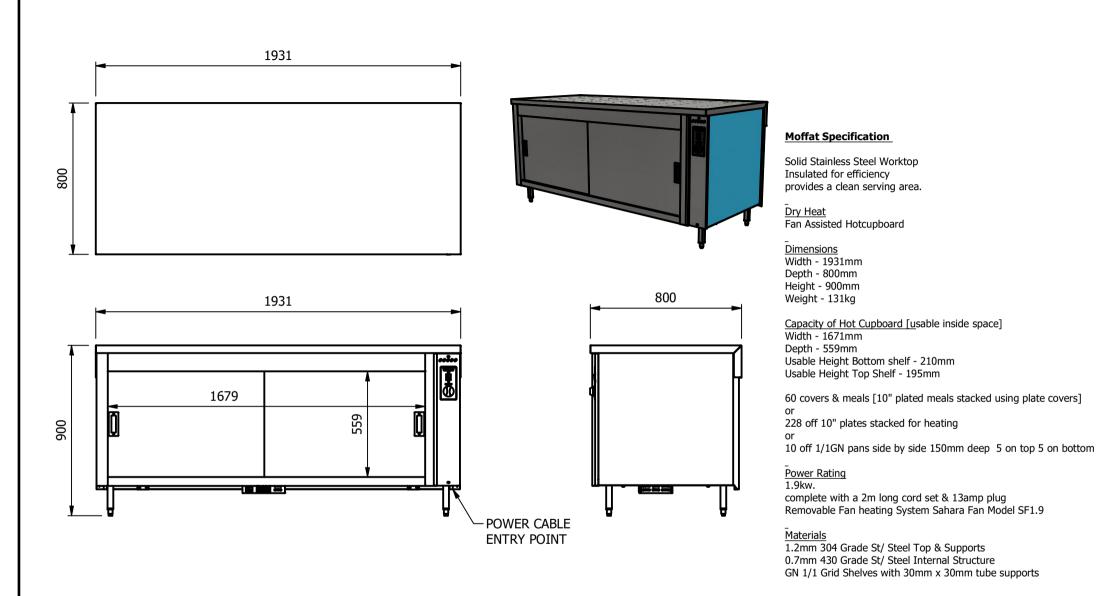

| ALL SHEET METAL DIMENSIONS ARE I/S (INSIDE SIZES) (UNLESS OTHERWISE STATED)                                                   |          |           |       | ALL DIMENSIONS IN (mm), TOLERANCE = LINEAR ± 0.5mm, ANGULAR ± 0.5mm (OR AS STATED). ALL SHARP EDGES TO BE REMOVED FROM SHEET METAL PARTS |                                                                                                                                                                        |                                               |                                               |               |     |       |  |
|-------------------------------------------------------------------------------------------------------------------------------|----------|-----------|-------|------------------------------------------------------------------------------------------------------------------------------------------|------------------------------------------------------------------------------------------------------------------------------------------------------------------------|-----------------------------------------------|-----------------------------------------------|---------------|-----|-------|--|
| Product                                                                                                                       | COUNTERS |           |       | Product No                                                                                                                               |                                                                                                                                                                        | No reproduction or p<br>may be made, and no a | article may be manufactured                   |               |     |       |  |
| Description                                                                                                                   | СНС      |           |       | without prior written cons                                                                                                               | or assembled in accordance with this drawing<br>without prior written consent. This prohibition is a term<br>of any contract relating to this drawing. Rights reserved |                                               | │                                             |               |     |       |  |
| Material/Finish                                                                                                               |          | Thickness |       | Desp/Date                                                                                                                                |                                                                                                                                                                        |                                               | : 1956 as ammended by the<br>yright Act 1968. |               |     | J     |  |
| Legacy P/N                                                                                                                    |          | Weight    | 131kg | Quote No.                                                                                                                                |                                                                                                                                                                        | Dwg No.                                       | CTRP-1                                        | CTRP-114068-1 |     | Issue |  |
| Client                                                                                                                        |          |           |       | SO Number                                                                                                                                | N/A                                                                                                                                                                    | Drawn By                                      | A                                             | BB            |     | _     |  |
| Client Project                                                                                                                |          |           |       | Approved By                                                                                                                              |                                                                                                                                                                        | Date                                          | 28/06                                         | /2021         |     | -     |  |
| E & R MOFFAT LTD, SEABEGS ROAD, BONNYBRIDGE, FK4 2BS, T: +44 (0)1324 812272, E: sales@ermoffat.co.uk, Web: www.ermoffat.co.uk |          |           |       |                                                                                                                                          |                                                                                                                                                                        |                                               | 1:20                                          | Sheet         | 1/2 | A4    |  |