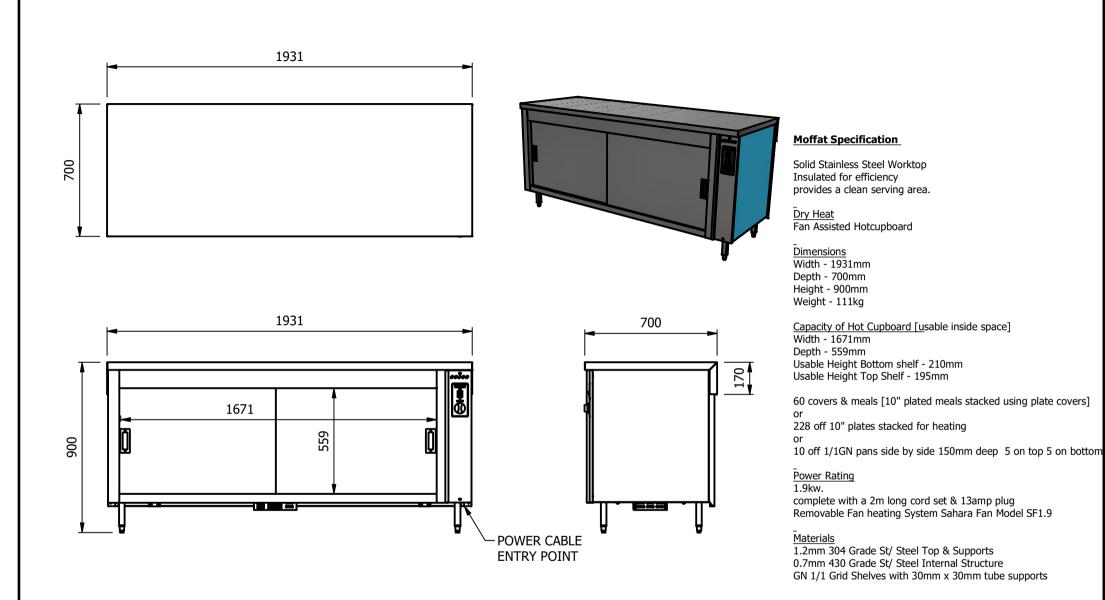

| ALL SHEET METAL DIMENSIONS ARE I/S (INSIDE SIZES) (UNLESS OTHERWISE STATED) ALL DIMENSIONS IN (mm), TOLERANCE = LINEAR ± 0.5mm, ANGULAR ± 0.5mm |          |          |       |             |                                                                                     | 5mm (OR AS STATED) | ). ALL SHARP EDGES T    | O BE REMOVED FROM                          | SHEET ME | TAL PAR |     |
|-------------------------------------------------------------------------------------------------------------------------------------------------|----------|----------|-------|-------------|-------------------------------------------------------------------------------------|--------------------|-------------------------|--------------------------------------------|----------|---------|-----|
| Product                                                                                                                                         | COUNTERS |          |       | Product No  |                                                                                     |                    | Wmay be made, and no ar |                                            |          |         |     |
| Description                                                                                                                                     | CHC5-    |          |       |             | or assembled in accor<br>without prior written conse<br>of any contract relating to | \MOFFAT/           |                         |                                            |          |         |     |
| Material/Finish                                                                                                                                 | Т        | hickness |       | Desp/Date   |                                                                                     |                    |                         | 1956 as ammended by the<br>right Act 1968. |          |         |     |
| Legacy P/N                                                                                                                                      |          | Weight   | 111kg | Quote No.   |                                                                                     |                    | Dwg No.                 | CTRP-113861-1                              |          | Iss     | sue |
| Client                                                                                                                                          |          | -        |       | SO Number   | N/A                                                                                 |                    | Drawn By                | AE                                         | 3B       |         | _   |
| Client Project                                                                                                                                  |          |          |       | Approved By |                                                                                     |                    | Date                    | 28/06                                      | /2021    |         |     |
| E & R MOFFAT LTD, SEABEGS ROAD, BONNYBRIDGE, FK4 2BS, T: +44 (0)1324 812272, E: sales@ermoffat.co.uk, Web: www.ermoffat.co.uk                   |          |          |       |             |                                                                                     | Scale              | 1:20                    | Sheet                                      | 1/2      | A4      |     |