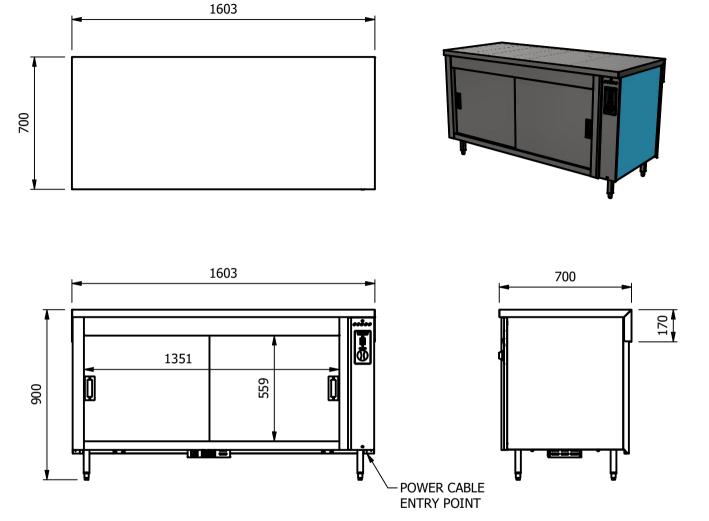

#### \_ <u>Dimensions</u>

Width - 1603mm Depth - 700mm Height - 900mm Weight - 95kg

# <u>Capacity of Hot Cupboard [usable inside space]</u>

Width - 1351mm Depth - 559mm Usable Height Bottom shelf - 210mm Usable Height Top Shelf - 195mm

50 covers & meals [10" plated meals stacked using plate covers] or

190 off 10" plates stacked for heating

or

8 off 1/1GN pans side by side 150mm deep 4 on top 4 on bottom

## Power Rating

1.5kw.

complete with a 2m long cord set & 13amp plug Removable Fan heating System Sahara Fan Model SF309