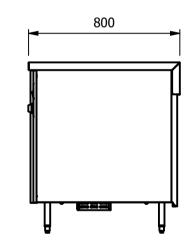

## Dimensions

Width - 1275mm Depth - 700mm Height - 900mm Weight - 88kg

<u>Capacity of Hot Cupboard [u</u>sable inside space] Width - 1023mm Depth - 559mm Usable Height Bottom shelf - 210mm Usable Height Top Shelf - 195mm