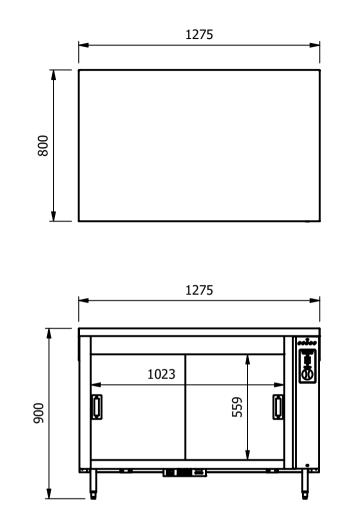

## Dimensions

Width - 1275mm Depth - 700mm Height - 900mm Weight - 88kg

<u>Capacity of Hot Cupboard [u</u>sable inside space] Width - 1023mm Depth - 559mm Usable Height Bottom shelf - 210mm Usable Height Top Shelf - 195mm

35 covers & meals [10" plated meals stacked using plate covers] or 133 off 10" plates stacked for heating or 6 off 1/1GN pans side by side 150mm deep 3 on top 3 on bottom

Power Rating

1.5kw. complete with a 2m long cord set & 13amp plug Removable Fan heating System Sahara Fan Model SF309