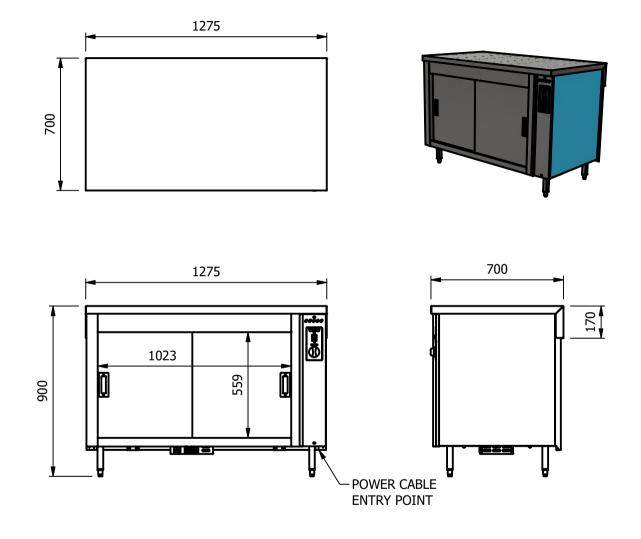

## **Moffat Specification**

Solid Stainless Steel Worktop Insulated for efficiency provides a clean serving area.

Dry Heat

Fan Assisted Hotcupboard

<u>Dimensions</u> Width - 1275mm Depth - 700mm Height - 900mm Weight - 78kg

# Capacity of Hot Cupboard [usable inside space]

Width - 1023mm Depth - 559mm

Usable Height Bottom shelf - 210mm Usable Height Top Shelf - 195mm

35 covers & meals [10" plated meals stacked using plate covers]