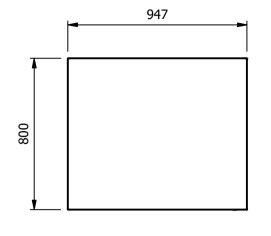

#### **Moffat Specification**

Solid Stainless Steel Worktop Insulated for efficiency provides a clean serving area.

Dry Heat

Fan Assisted Hotcupboard

### Dimensions

Width - 947mm

Depth - 800mm

Height - 900mm

Weight - 68kg

# <u>Capacity of Hot Cupboard [u</u>sable inside space] Width - 695mm

Depth - 559mm

Usable Height Bottom shelf - 210mm

Usable Height Top Shelf - 195mm

25 covers & meals [10" plated meals stacked using plate covers]

95 off 10" plates stacked for heating

4 off 1/1GN pans side by side 150mm deep 2 on top 2 on bottom

## Power Rating

0.9kw.

complete with a 2m long cord set & 13amp plug Removable Fan heating System Sahara Fan Model SF309

### \_ Materials

1.2mm 304 Grade St/ Steel Top & Supports 0.7mm 430 Grade St/ Steel Internal Structure

GN 1/1 Gri