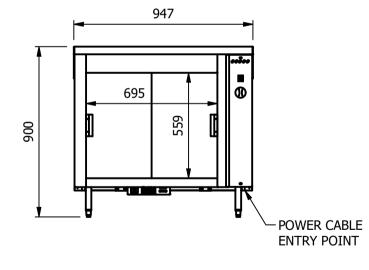

### Dimensions

Width - 947mm

Depth - 800mm

Height - 900mm

Weight - 68kg

# <u>Capacity of Hot Cupboard [u</u>sable inside space] Width - 695mm

Depth - 559mm

Usable Height Bottom shelf - 210mm

Usable Height Top Shelf - 195mm

25 covers & meals [10" plated meals stacked using plate covers]