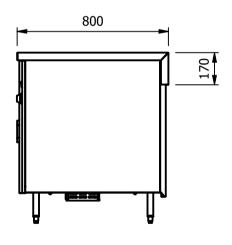

#### **Moffat Specification**

Solid Stainless Steel Worktop Insulated for efficiency provides a clean serving area.

Dry Heat

Fan Assisted Hotcupboard

### Dimensions

Width - 947mm

Depth - 800mm

Height - 900mm

Weight - 68kg

# <u>Capacity of Hot Cupboard [u</u>sable inside space] Width - 695mm

Depth - 559mm

Usable Height Bottom shelf - 210mm

Usable Height Top Shelf - 195mm

25 covers & meals [10" plated meals stacked using plate covers]

95 off 10" plates stacked for heating

4 off 1/1GN pans side by side 150mm deep 2 on top 2 on bottom

## Power Rating

0.9kw.

complete with a 2m long cord set & 13amp plug Removable Fan heating System Sahara Fan Model SF309

### \_ Materials

1.2mm 304 Grade St/ Steel Top & Supports 0.7mm 430 Grade St/ Steel Internal Structure

GN 1/1 Grid Shel