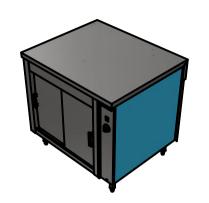

#### **Moffat Specification**

Solid Stainless Steel Worktop Insulated for efficiency provides a clean serving area.

Dry Heat

Fan Assisted Hotcupboard