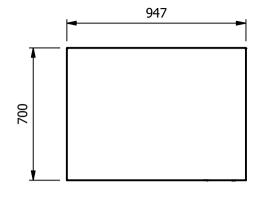

## **Moffat Specification**

Solid Stainless Steel Worktop Insulated for efficiency provides a clean serving area.

# Dry Heat

Fan Assisted Hotcupboard

#### Dimensions

Width - 947mm Depth - 700mm Height - 900mm

Weight - 63kg

#### Capacity of Hot Cupboard [usable inside space]

Width - 695mm Depth - 559mm

Usable Height Bottom shelf - 210mm Usable Height Top Shelf - 195mm

25 covers & meals [10" plated meals stacked using plate covers]

95 off 10" plates stacked for heating

4 off 1/1GN pans side by side 150mm deep 2 on top 2 on bottom

## Power Rating

0.9kw.

complete with a 2m long cord set & 13amp plug Removable Fan heating System Sahara Fan Model SF309

### -M<u>aterials</u>

1.2mm 304 Grade St/ Steel Top & Supports 0.7mm 430 Grade St/ Steel Internal Structure GN 1/1 Grid