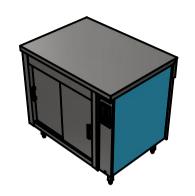

## **Moffat Specification**

Solid Stainless Steel Worktop Insulated for efficiency provides a clean serving area.

# Dry Heat

Fan Assisted Hotcupboard