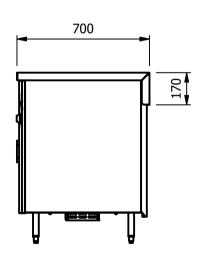

## **Moffat Specification**

Solid Stainless Steel Worktop Insulated for efficiency provides a clean serving area.

# Dry Heat

Fan Assisted Hotcupboard

#### Dimensions

Width - 947mm Depth - 700mm Height - 900mm

Weight - 63kg

#### Capacity of Hot Cupboard [usable inside space]

Width - 695mm Depth - 559mm

Usable Height Bottom shelf - 210mm Usable Height Top Shelf - 195mm

25 covers & meals [10" plated meals stacked using plate covers]

95 off 10" plates stacked for heating

4 off 1/1GN pans side by side 150mm deep 2 on top 2 on bottom

## Power Rating

0.9kw.

complete with a 2m long cord set & 13amp plug Removable Fan heating System Sahara Fan Model SF309

### -M<u>aterials</u>

1.2mm 304 Grade St/ Steel Top & Supports 0.7mm 430 Grade St/ Steel Internal Structure GN 1/1 Grid Shelve