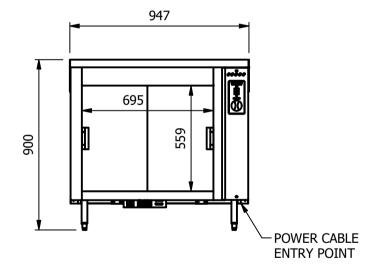

#### Dimensions

Width - 947mm Depth - 700mm Height - 900mm

Weight - 63kg

#### Capacity of Hot Cupboard [usable inside space]

Width - 695mm Depth - 559mm

Usable Height Bottom shelf - 210mm Usable Height Top Shelf - 195mm

25 covers & meals [10" plated meals stacked using plate covers]

## Power Rating

0.9kw.

complete with a 2m long cord set & 13amp plug Removable Fan heating System Sahara Fan Model SF309