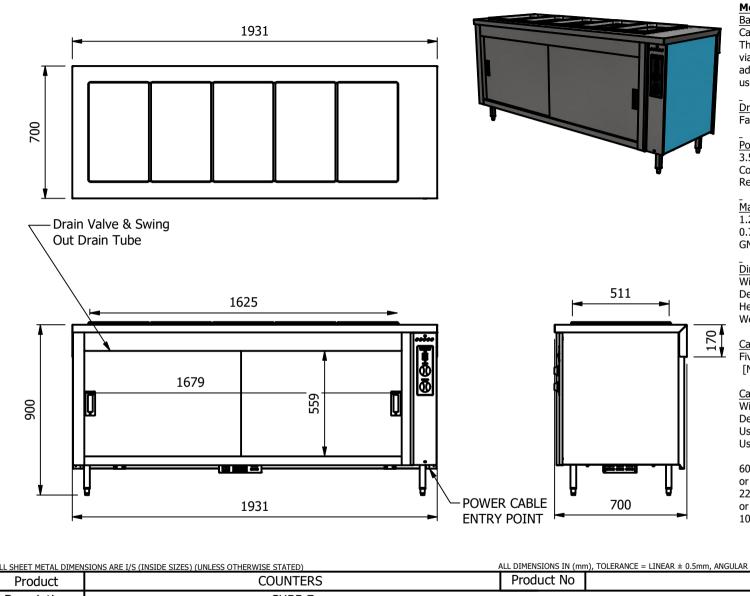

#### Dimensions

Width - 1931mm

Depth - 800mm

Height - 900mm

Weight - 118kg

#### Capacity of Bainmarie

Five GN1/1 pans up to 150mm deep

[Note:-pans are not supplied, available at extra cost]

## Capacity of Hot Cupboard [usable inside space]

Width - 1679mm

Depth - 559mm

Usable Height Bottom shelf - 210mm

Usable Height Top Shelf - 195mm

60 covers & meals [10" plated meals stacked using plate covers]

228 off 10" plates stacked for heating

r

10 off 1/1GN pans side by side 150mm deep 5 on top 5 on bottom

| ALL SHEET METAL DIMENSIONS ARE I/S (INSIDE SIZES) (UNLESS OTHERWISE STATED)                                                   |        |            |       |             |                                                                                                | U.SMITH (OR AS STATED). ALL SHARP EDGES TO BE REMOVED FROM SHEET METAL PARTS |          |                                            |              |           |     |
|-------------------------------------------------------------------------------------------------------------------------------|--------|------------|-------|-------------|------------------------------------------------------------------------------------------------|------------------------------------------------------------------------------|----------|--------------------------------------------|--------------|-----------|-----|
| Product                                                                                                                       | COUNT  | Product No |       |             | No reproduction or publication of this drawing may be made, and no article may be manufactured |                                                                              |          |                                            |              |           |     |
| Description                                                                                                                   | CHB5-7 |            |       |             |                                                                                                |                                                                              |          |                                            | \MO          | OFFAT /   |     |
| Material/Finish                                                                                                               |        | Thickness  |       | Desp/Date   |                                                                                                |                                                                              |          | 1956 as ammended by the<br>right Act 1968. |              |           |     |
| Legacy P/N                                                                                                                    |        | Weight     | 118kg | Quote No.   |                                                                                                |                                                                              | Dwg No.  | CTRP-1                                     | 3854-1 Issue |           | sue |
| Client                                                                                                                        |        |            |       | SO Number   | N/A                                                                                            |                                                                              | Drawn By | AE                                         | 3B           |           | _   |
| Client Project                                                                                                                |        |            |       | Approved By |                                                                                                |                                                                              | Date     | 28/06                                      | /2021        | <b>_</b>  | _   |
| E & R MOFFAT LTD, SEABEGS ROAD, BONNYBRIDGE, FK4 2BS, T: +44 (0)1324 812272, E: sales@ermoffat.co.uk, Web: www.ermoffat.co.uk |        |            |       |             |                                                                                                | Scale                                                                        | 1:20     | Sheet                                      | 1/2          | <b>A4</b> |     |