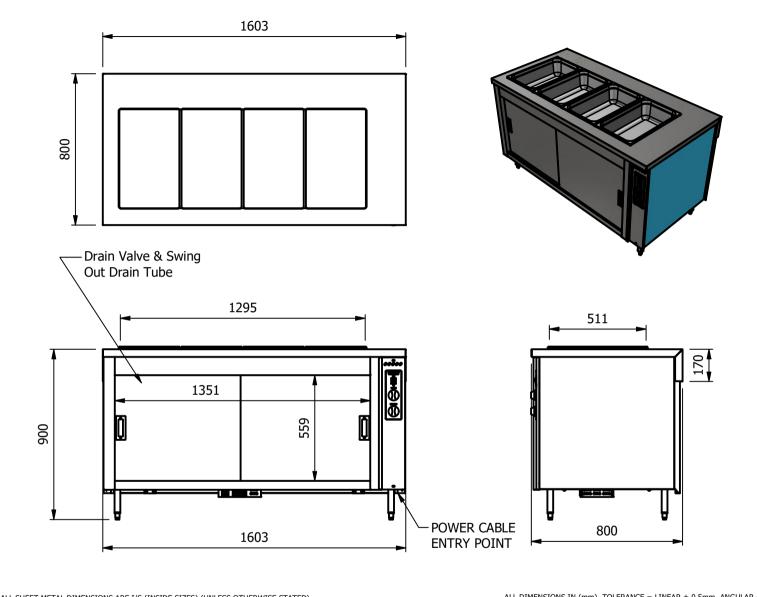

# Dimensions

Width - 1603mm

Depth - 800mm

Height - 900mm

Weight - 115kg

## Capacity of Hot Cupboard [usable inside space]

Width - 1351mm

Depth - 559mm

Usable Height Bottom shelf - 210mm

Usable Height Top Shelf - 195mm

50 covers & meals [10" plated meals stacked using plate covers]