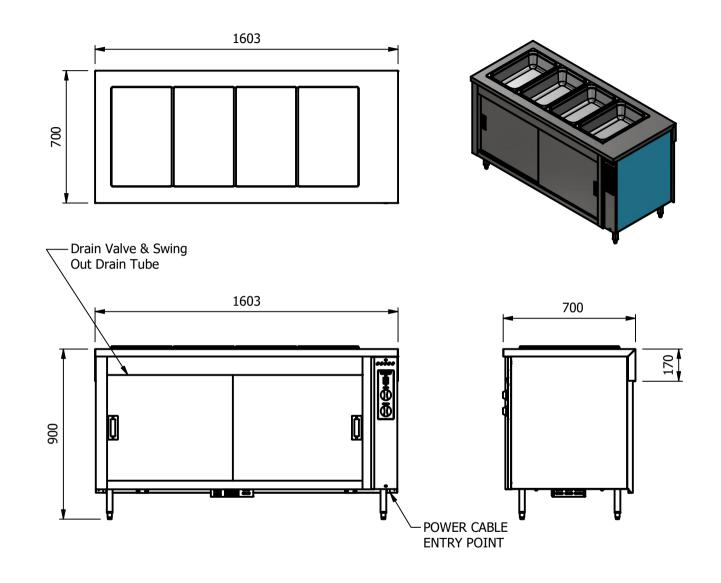

# Dimensions

Width - 1603mm Depth - 700mm Height - 900mm Weight - 100kg

### Capacity of Bainmarie

Four GN1/1 pans up to 150mm deep
[Note:-pans are not supplied, available at extra cost]

### Capacity of Hot Cupboard [usable inside space]

Width - 1351mm Depth - 559mm Usable Height Bottom shelf - 210mm Usable Height Top Shelf - 195mm

50 covers & meals [10" plated meals stacked using plate covers] or

190 off 10" plates stacked for heating

or

8 off 1/1GN pans side by side 150mm deep 4 on top 4 on bottom

| ALL SHEET METAL DIMENSIONS ARE I/S (INSIDE SIZES) (UNLESS OTHERWISE STATED)  ALL DIMENSIONS IN (mm), TOLERANCE = LINEAR ± 0.  |          |           |       |             |     | nm, ANGULAR $\pm$ 0.5mm (OR AS STATED). ALL SHARP EDGES TO BE REMOVED FROM SHEET METAL PARTS |                                                                                                |       |              |    |  |
|-------------------------------------------------------------------------------------------------------------------------------|----------|-----------|-------|-------------|-----|----------------------------------------------------------------------------------------------|------------------------------------------------------------------------------------------------|-------|--------------|----|--|
| Product                                                                                                                       | COUNTERS |           |       | Product No  |     | may be made, and no                                                                          | No reproduction or publication of this drawing may be made, and no article may be manufactured |       |              |    |  |
| Description                                                                                                                   | CHB4-7   |           |       |             |     |                                                                                              |                                                                                                | \MO   | OFFAT/       |    |  |
| Material/Finish                                                                                                               |          | Thickness |       | Desp/Date   |     |                                                                                              | under the Copyright Act 1956 as ammended by the<br>Design Copyright Act 1968.                  |       |              |    |  |
| Legacy P/N                                                                                                                    |          | Weight    | 100kg | Quote No.   |     | Dwg No.                                                                                      | Dwg No. CTRP-11                                                                                |       | 3853-1 Issue |    |  |
| Client                                                                                                                        |          |           |       | SO Number   | N/A | Drawn By                                                                                     | Al                                                                                             | 3B    | <b>」</b>     |    |  |
| Client Project                                                                                                                |          |           |       | Approved By |     | Date                                                                                         | 28/06                                                                                          | /2021 |              |    |  |
| E & R MOFFAT LTD, SEABEGS ROAD, BONNYBRIDGE, FK4 2BS, T: +44 (0)1324 812272, E: sales@ermoffat.co.uk, Web: www.ermoffat.co.uk |          |           |       |             |     |                                                                                              | 1:20                                                                                           | Sheet | 1/2          | A4 |  |