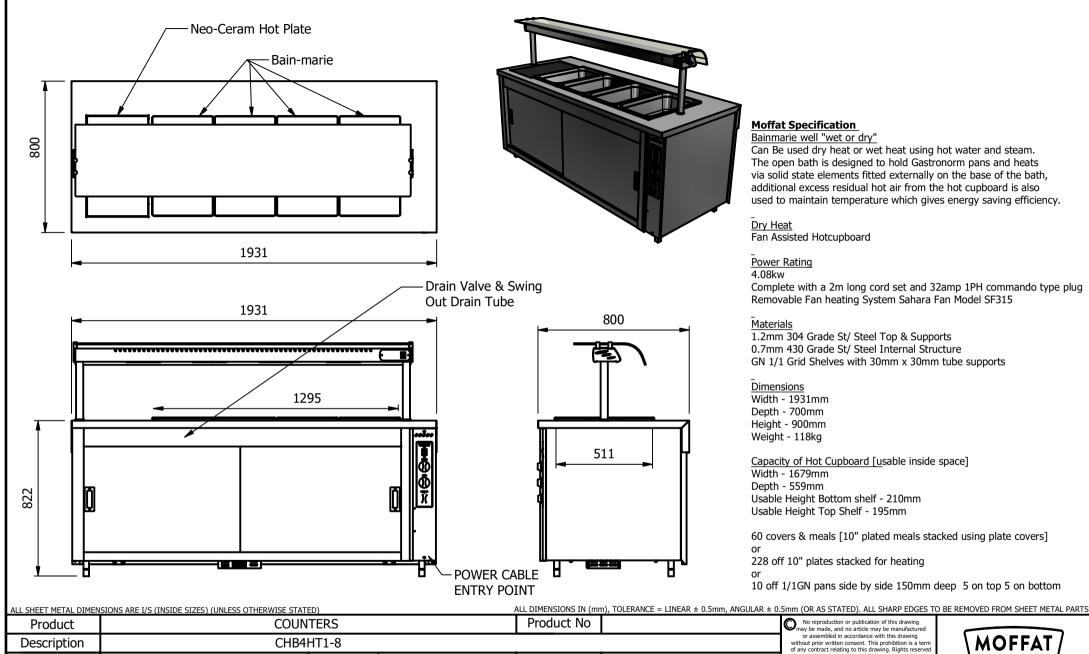

# **Moffat Specification**

### Bainmarie well "wet or dry"

Can Be used dry heat or wet heat using hot water and steam. The open bath is designed to hold Gastronorm pans and heats via solid state elements fitted externally on the base of the bath. additional excess residual hot air from the hot cupboard is also used to maintain temperature which gives energy saving efficiency.

# Dry Heat

Fan Assisted Hotcupboard

# Power Rating

4.08kw

Complete with a 2m long cord set and 32amp 1PH commando type plug Removable Fan heating System Sahara Fan Model SF315

### Materials

1.2mm 304 Grade St/ Steel Top & Supports 0.7mm 430 Grade St/ Steel Internal Structure GN 1/1 Grid Shelves with 30mm x 30mm tube supports

# Dimensions

Width - 1931mm

Depth - 700mm

Height - 900mm

Weight - 118kg

# Capacity of Hot Cupboard [usable inside space]

Width - 1679mm

Depth - 559mm

Usable Height Bottom shelf - 210mm

Usable Height Top Shelf - 195mm

60 covers & meals [10" plated meals stacked using plate covers]

228 off 10" plates stacked for heating

10 off 1/1GN pans side by side 150mm deep 5 on top 5 on bottom

| ALL SHEET METAL DIMENSIONS ARE 1/5 (INSIDE SIZES) (UNLESS OTHERWISE STATED)                                                   |           |            |       |             |                                            |                            |                                                                                                                                                                        |                                             |              |          |    |
|-------------------------------------------------------------------------------------------------------------------------------|-----------|------------|-------|-------------|--------------------------------------------|----------------------------|------------------------------------------------------------------------------------------------------------------------------------------------------------------------|---------------------------------------------|--------------|----------|----|
| Product                                                                                                                       | COUNT     | Product No |       |             | No reproduction or pomay be made, and no a | rticle may be manufactured |                                                                                                                                                                        |                                             |              |          |    |
| Description                                                                                                                   | CHB4HT1-8 |            |       |             |                                            |                            | or assembled in accordance with this drawing<br>without prior written consent. This prohibition is a term<br>of any contract relating to this drawing. Rights reserved |                                             | \MOI         | MOFFAT / |    |
| Material/Finish                                                                                                               |           | Thickness  |       | Desp/Date   |                                            |                            |                                                                                                                                                                        | 1956 as ammended by the<br>yright Act 1968. |              |          |    |
| Legacy P/N                                                                                                                    |           | Weight     | 118kg | Quote No.   |                                            |                            | Dwg No. CTRP-13                                                                                                                                                        |                                             | 9928-1 Issue |          |    |
| Client                                                                                                                        |           |            |       | SO Number   | N/A                                        |                            | Drawn By                                                                                                                                                               | AE                                          | 3B           |          | _  |
| Client Project                                                                                                                |           |            |       | Approved By |                                            |                            | Date                                                                                                                                                                   | 28/06                                       | /2021        |          | _  |
| E & R MOFFAT LTD, SEABEGS ROAD, BONNYBRIDGE, FK4 2BS, T: +44 (0)1324 812272, E: sales@ermoffat.co.uk, Web: www.ermoffat.co.uk |           |            |       |             |                                            |                            | Scale                                                                                                                                                                  | 1:20                                        | Sheet        | 1/2      | A4 |