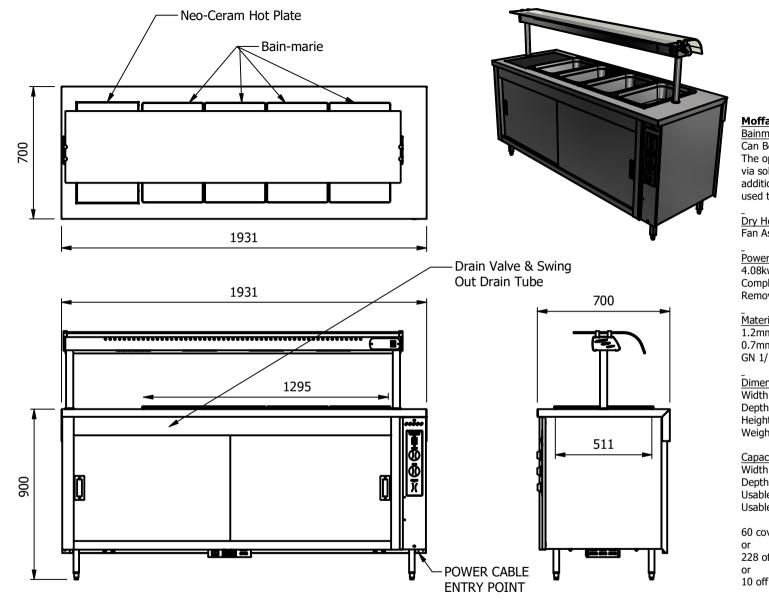

# Moffat Specification

Bainmarie well "wet or dry"

Can Be used dry heat or wet heat using hot water and steam. The open bath is designed to hold Gastronorm pans and heats via solid state elements fitted externally on the base of the bath, additional excess residual hot air from the hot cupboard is also used to maintain temperature which gives energy saving efficiency.

## Dry Heat

Fan Assisted Hotcupboard

### Power Rating

4.08kw

Complete with a 2m long cord set and 32amp 1PH commando type plug Removable Fan heating System Sahara Fan Model SF315

#### -Materials

1.2mm 304 Grade St/ Steel Top & Supports 0.7mm 430 Grade St/ Steel Internal Structure GN 1/1 Grid Shelves with 30mm x 30mm tube supports

#### Dimensions

Width - 1931mm Depth - 700mm Height - 900mm Weight - 118kg

Capacity of Hot Cupboard [usable inside space] Width - 1679mm Depth - 559mm Usable Height Bottom shelf - 210mm Usable Height Top Shelf - 195mm

60 covers & meals [10" plated meals stacked using plate covers]

228 off 10" plates stacked for heating

10 off 1/1GN pans side by side 150mm deep 5 on top 5 on bottom

| ALL SHEET METAL DIMENSIONS ARE I/S (INSIDE SIZES) (UNLESS OTHERWISE STATED) ALL DIMENSIONS IN (mm), TOLERANCE = LINEAR ± 0.5mm, ANGULAR ± 0.5m |           |           |       |             |     |                                                                                                                                                                        | 0.5mm (OR AS STATED). ALL SHARP EDGES TO BE REMOVED FROM SHEET METAL PARTS |       |       |    |  |
|--------------------------------------------------------------------------------------------------------------------------------------------------------------------------------------------------------------------------------------------------------------------------------------------------------------------------------------------------------------------------------------------------------------------------------------------------------------------------------------------------------------------------------------------------------------------------------------------------------------------------------------------------------------------------------------------------------------------------------------------------------------------------------------------------------------------------------------------------------------------------------------------------------------------------------------------------------------------------------------------------------------------------------------------------------------------------------------------------------------------------------------------------------------------------------------------------------------------------------------------------------------------------------------------------------------------------------------------------------------------------------------------------------------------------------------------------------------------------------------------------------------------------------------------------------------------------------------------------------------------------------------------------------------------------------------------------------------------------------------------------------------------------------------------------------------------------------------------------------------------------------------------------------------------------------------------------------------------------------------------------------------------------------------------------------------------------------------------------------------------------------|-----------|-----------|-------|-------------|-----|------------------------------------------------------------------------------------------------------------------------------------------------------------------------|----------------------------------------------------------------------------|-------|-------|----|--|
| Product                                                                                                                                                                                                                                                                                                                                                                                                                                                                                                                                                                                                                                                                                                                                                                                                                                                                                                                                                                                                                                                                                                                                                                                                                                                                                                                                                                                                                                                                                                                                                                                                                                                                                                                                                                                                                                                                                                                                                                                                                                                                                                                        | COUNTERS  |           |       | Product No  |     | No reproduction or p<br>may be made, and no a                                                                                                                          | rticle may be manufactured                                                 |       |       |    |  |
| Description                                                                                                                                                                                                                                                                                                                                                                                                                                                                                                                                                                                                                                                                                                                                                                                                                                                                                                                                                                                                                                                                                                                                                                                                                                                                                                                                                                                                                                                                                                                                                                                                                                                                                                                                                                                                                                                                                                                                                                                                                                                                                                                    | CHB4HT1-7 |           |       |             |     | or assembled in accordance with this drawing<br>without prior written consent. This prohibition is a term<br>of any contract relating to this drawing. Rights reserved |                                                                            |       |       |    |  |
| Material/Finish                                                                                                                                                                                                                                                                                                                                                                                                                                                                                                                                                                                                                                                                                                                                                                                                                                                                                                                                                                                                                                                                                                                                                                                                                                                                                                                                                                                                                                                                                                                                                                                                                                                                                                                                                                                                                                                                                                                                                                                                                                                                                                                |           | Thickness |       | Desp/Date   |     | under the Copyright Act<br>Design Cop                                                                                                                                  | 1956 as ammended by the<br>yright Act 1968.                                |       |       |    |  |
| Legacy P/N                                                                                                                                                                                                                                                                                                                                                                                                                                                                                                                                                                                                                                                                                                                                                                                                                                                                                                                                                                                                                                                                                                                                                                                                                                                                                                                                                                                                                                                                                                                                                                                                                                                                                                                                                                                                                                                                                                                                                                                                                                                                                                                     |           | Weight    | 118kg | Quote No.   |     | Dwg No.                                                                                                                                                                | CTRP-139903-1                                                              |       | Issue |    |  |
| Client                                                                                                                                                                                                                                                                                                                                                                                                                                                                                                                                                                                                                                                                                                                                                                                                                                                                                                                                                                                                                                                                                                                                                                                                                                                                                                                                                                                                                                                                                                                                                                                                                                                                                                                                                                                                                                                                                                                                                                                                                                                                                                                         |           |           |       | SO Number   | N/A | Drawn By                                                                                                                                                               | A                                                                          | 3B    |       |    |  |
| Client Project                                                                                                                                                                                                                                                                                                                                                                                                                                                                                                                                                                                                                                                                                                                                                                                                                                                                                                                                                                                                                                                                                                                                                                                                                                                                                                                                                                                                                                                                                                                                                                                                                                                                                                                                                                                                                                                                                                                                                                                                                                                                                                                 |           |           |       | Approved By |     | Date                                                                                                                                                                   | 28/06                                                                      | /2021 |       | •  |  |
| E & R MOFFAT LTD, SEABEGS ROAD, BONNYBRIDGE, FK4 2BS, T: +44 (0)1324 812272, E: sales@ermoffat.co.uk, Web: www.ermoffat.co.uk                                                                                                                                                                                                                                                                                                                                                                                                                                                                                                                                                                                                                                                                                                                                                                                                                                                                                                                                                                                                                                                                                                                                                                                                                                                                                                                                                                                                                                                                                                                                                                                                                                                                                                                                                                                                                                                                                                                                                                                                  |           |           |       |             |     | Scale                                                                                                                                                                  | 1:20                                                                       | Sheet | 1/2   | A4 |  |