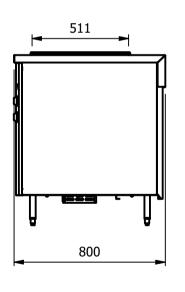

# **Moffat Specification**

Bainmarie well "wet or dry"

Can Be used dry heat or wet heat using hot water and steam. The open bath is designed to hold Gastronorm pans and heats via solid state elements fitted externally on the base of the bath, additional excess residual hot air from the hot cupboard is also used to maintain temperature which gives energy saving efficiency.

## Dry Heat

Fan Assisted Hotcupboard

## Power Rating

2.9kw

Complete with a 2m long cord set Removable Fan heating System Sahara Fan Model SF309

#### Materials

1.2mm 304 Grade St/ Steel Top & Supports
0.7mm 430 Grade St/ Steel Internal Structure
GN 1/1 Grid Shelves with 30mm x 30mm tube supports

#### Installation

All swivel castors, two braked

### Dimensions

Width - 1275mm

Depth - 800mm

Height - 900mm

Wei