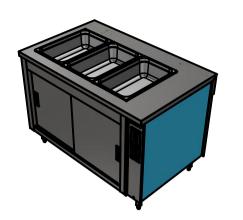

# **Moffat Specification**

Bainmarie well "wet or dry"

Can Be used dry heat or wet heat using hot water and steam. The open bath is designed to hold Gastronorm pans and heats via solid state elements fitted externally on the base of the bath, additional excess residual hot air from the hot cupboard is also used to maintain temperature which gives energy saving efficiency.

## Dry Heat

Fan Assisted Hotcupboard

## Capacity of Bainmarie

Three GN1/1 pans up to 150mm deep

[Note:-pans are not supplied, available at extra cost]