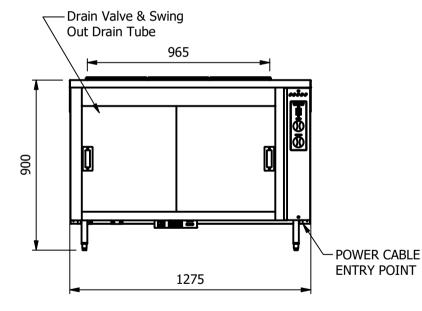

### Dimensions

Width - 1275mm

Depth - 800mm

Height - 900mm

Weight - 91kg

## Capacity of Hot Cupboard [usable inside space]

Width - 1023mm

Depth - 559mm

Usable Height Bottom shelf - 210mm

Usable Height Top Shelf - 195mm

35 covers & meals [10" plated meals stacked using plate covers]