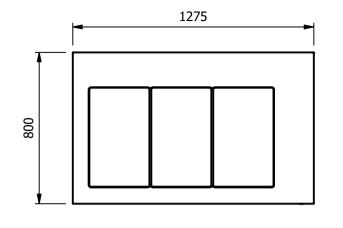

### Dimensions

Width - 1275mm

Depth - 800mm

Height - 900mm

Weight - 91kg

## Capacity of Bainmarie

Three GN1/1 pans up to 150mm deep

[Note:-pans are not supplied, available at extra cost]