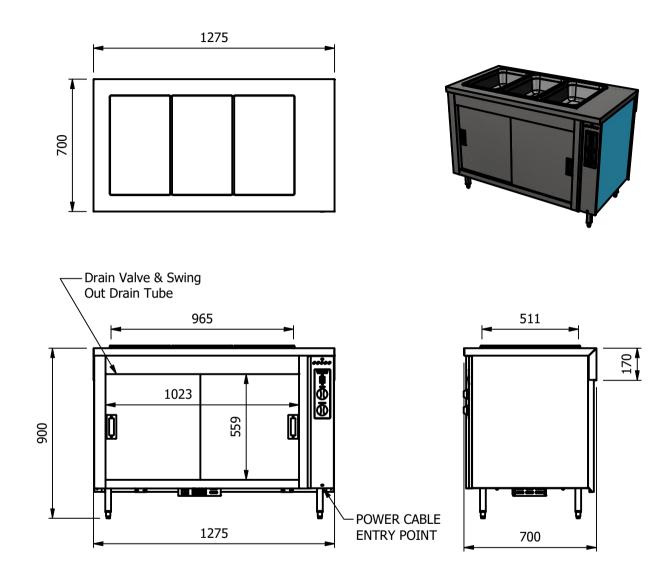

### Dimensions

Width - 1275mm Depth - 700mm Height - 900mm Weight - 81kg

#### <u>Capacity of Hot Cupboard [u</u>sable inside space] Width - 1023mm Depth - 559mm Usable Height Bottom shelf - 210mm Usable Height Top Shelf - 195mm

35 covers & meals [10" plated meals stacked using plate covers] or 133 off 10" plates stacked for heating or

6 off 1/1GN pans side by side 150mm deep 3 on top 3 on bottom

|                                                                                                                               |          |             |      |            |       |                                                                                                                                                                        | .5mm (OR AS STATED). ALL SHARP EDGES TO BE REMOVED FROM SHEET METAL PARTS |         |       |    |  |
|-------------------------------------------------------------------------------------------------------------------------------|----------|-------------|------|------------|-------|------------------------------------------------------------------------------------------------------------------------------------------------------------------------|---------------------------------------------------------------------------|---------|-------|----|--|
| Product                                                                                                                       | COUNTERS |             |      | Product No |       | No reproduction or p<br>may be made, and no a                                                                                                                          |                                                                           |         |       |    |  |
| Description                                                                                                                   | CHB3-7   |             |      |            |       | or assembled in accordance with this drawing<br>without prior written consent. This prohibition is a term<br>of any contract relating to this drawing. Rights reserved |                                                                           |         | '/    |    |  |
| Material/Finish                                                                                                               |          | Thickness   |      | Desp/Date  |       | under the Copyright Act<br>Design Cop                                                                                                                                  |                                                                           |         |       |    |  |
| Legacy P/N                                                                                                                    |          | Weight      | 81kg | Quote No.  |       | Dwg No.                                                                                                                                                                | CTRP-1                                                                    | 13852-1 | Issue |    |  |
| Client                                                                                                                        |          |             |      | SO Number  | N/A   | Drawn By                                                                                                                                                               | A                                                                         | 3B      |       |    |  |
| Client Project                                                                                                                |          | Approved By |      | Date       | 28/06 | 6/2021                                                                                                                                                                 |                                                                           |         |       |    |  |
| E & R MOFFAT LTD, SEABEGS ROAD, BONNYBRIDGE, FK4 2BS, T: +44 (0)1324 812272, E: sales@ermoffat.co.uk, Web: www.ermoffat.co.uk |          |             |      |            |       |                                                                                                                                                                        | 1:20                                                                      | Sheet   | 1/2   | A4 |  |