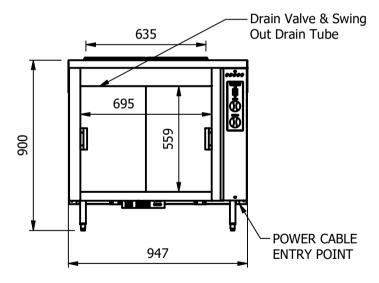

# Dimensions

Width - 947mm Depth - 800mm

Height - 900mm

Weight - 70kg

### Capacity of Hot Cupboard [usable inside space]

Width - 695mm

Depth - 559mm

Usable Height Bottom shelf - 210mm

Usable Height Top Shelf - 195mm

25 covers & meals [10" plated meals stacked using plate covers]

or

95 off 10" plates stacked for heating

or

4 off 1/1GN pans side by side 150mm deep 2 on top 2 on bottom

| ALL SHEET METAL DIMEN                                                                                                         | SIONS ARE I/S (INSIDE SIZES) (UNLESS OTHERWISE STATE | ALL DIMENSIONS IN (mm | (mm), TOLERANCE = LINEAR ± 0.5mm, ANGULAR ± 0.5mm (OR AS STATED). ALL SHARP EDGES TO BE REMOVED FROM SHEET METAL PARTS |            |     |                     |                                                                                                                                                                  |            |       |          |  |
|-------------------------------------------------------------------------------------------------------------------------------|------------------------------------------------------|-----------------------|------------------------------------------------------------------------------------------------------------------------|------------|-----|---------------------|------------------------------------------------------------------------------------------------------------------------------------------------------------------|------------|-------|----------|--|
| Product                                                                                                                       | COUNTERS                                             |                       |                                                                                                                        | Product No |     | may be made, and no | No reproduction or publication of this drawing may be made, and no article may be manufactured                                                                   |            |       |          |  |
| Description                                                                                                                   | CHB2-8                                               |                       |                                                                                                                        |            |     |                     | or assembled in accordance with this drawing without prior written consent. This prohibition is a term of any contract relating to this drawing. Rights reserved |            |       |          |  |
| Material/Finish                                                                                                               |                                                      | Thickness             |                                                                                                                        | Desp/Date  |     |                     | t 1956 as ammended by the<br>byright Act 1968.                                                                                                                   |            |       | <i></i>  |  |
| Legacy P/N                                                                                                                    |                                                      | Weight                | 70kg                                                                                                                   | Quote No.  |     | Dwg No.             | CTRP-114041-1                                                                                                                                                    |            | Issue |          |  |
| Client                                                                                                                        |                                                      | -                     |                                                                                                                        | SO Number  | N/A | Drawn By            | Al                                                                                                                                                               | 3B         |       | _        |  |
| Client Project                                                                                                                | Client Project                                       |                       |                                                                                                                        |            |     | Date                | 28/06                                                                                                                                                            | 28/06/2021 |       | <u> </u> |  |
| E & R MOFFAT LTD, SEABEGS ROAD, BONNYBRIDGE, FK4 2BS, T: +44 (0)1324 812272, E: sales@ermoffat.co.uk, Web: www.ermoffat.co.uk |                                                      |                       |                                                                                                                        |            |     | Scale               | 1:20                                                                                                                                                             | Sheet      | 1/2   | A4       |  |