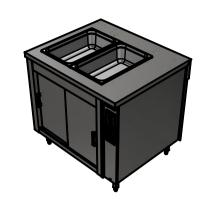

# Bainmarie well "wet or dry"

Can Be used dry heat or wet heat using hot water and steam. The open bath is designed to hold Gastronorm pans and heats via solid state elements fitted externally on the base of the bath, additional excess residual hot air from the hot cupboard is also used to maintain temperature which gives energy saving efficiency.

### Capacity of Bainmarie

Two GN1/1 pans up to 150mm deep

[Note:-pans are not supplied, available at extra cost]