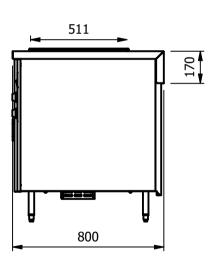

# Dimensions

Width - 947mm Depth - 800mm

Height - 900mm

Weight - 70kg

### Capacity of Hot Cupboard [usable inside space]

Width - 695mm

Depth - 559mm

Usable Height Bottom shelf - 210mm

Usable Height Top Shelf - 195mm

25 covers & meals [10" plated meals stacked using plate covers]