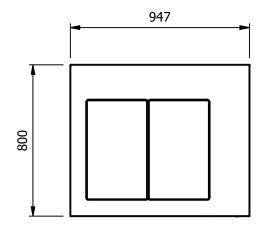

# Dimensions

Width - 947mm Depth - 800mm

Height - 900mm

Weight - 70kg

### Capacity of Bainmarie

Two GN1/1 pans up to 150mm deep

[Note:-pans are not supplied, available at extra cost]