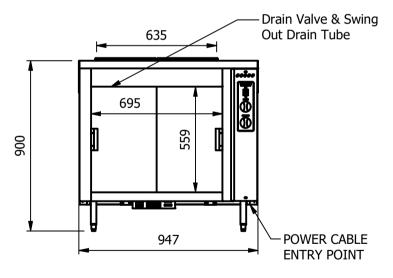

### Dimensions

Width - 947mm Depth - 700mm

Height - 900mm

Weight - 65kg

### Capacity of Hot Cupboard [usable inside space]

Width - 695mm Depth - 559mm

Usable Height Bottom shelf - 210mm

Usable Height Top Shelf - 195mm

25 covers & meals [10" plated meals stacked using plate covers]