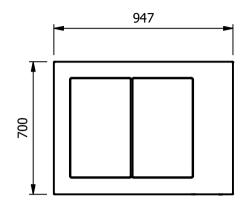

# **Moffat Specification**

Bainmarie well "wet or dry"

Can Be used dry heat or wet heat using hot water and steam. The open bath is designed to hold Gastronorm pans and heats via solid state elements fitted externally on the base of the bath, additional excess residual hot air from the hot cupboard is also used to maintain temperature which gives energy saving efficiency.

### Dry Heat

Fan Assisted Hotcupboard

# Power Rating

2.4kw

Complete with a 2m long cord set Removable Fan heating System Sahara Fan Model SF309

### Materials

1.2mm 304 Grade St/ Steel Top & Supports
0.7mm 430 Grade St/ Steel Internal Structure
GN 1/1 Grid Shelves with 30mm x 30mm tube supports

### Dimensions

Width - 947mm Depth - 700mm

Height - 900mm

Weight - 65kg

#### Capacity of Bainmarie

Two GN1/