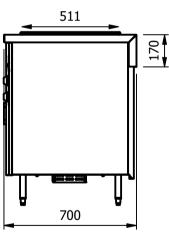

# **Moffat Specification**

Bainmarie well "wet or dry"

Can Be used dry heat or wet heat using hot water and steam. The open bath is designed to hold Gastronorm pans and heats via solid state elements fitted externally on the base of the bath, additional excess residual hot air from the hot cupboard is also used to maintain temperature which gives energy saving efficiency.

### Dry Heat

Fan Assisted Hotcupboard

# Power Rating

2.4kw

Complete with a 2m long cord set Removable Fan heating System Sahara Fan Model SF309

### Materials

1.2mm 304 Grade St/ Steel Top & Supports
0.7mm 430 Grade St/ Steel Internal Structure
GN 1/1 Grid Shelves with 30mm x 30mm tube supports

### Dimensions

Width - 947mm Depth - 700mm

Height - 900mm

Weight - 65kg

#### Capacity of Bainmarie

Two GN1/1 pans