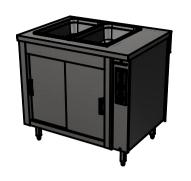

# **Moffat Specification**

Bainmarie well "wet or dry"

Can Be used dry heat or wet heat using hot water and steam. The open bath is designed to hold Gastronorm pans and heats via solid state elements fitted externally on the base of the bath, additional excess residual hot air from the hot cupboard is also used to maintain temperature which gives energy saving efficiency.

### Dry Heat

Fan Assisted Hotcupboard