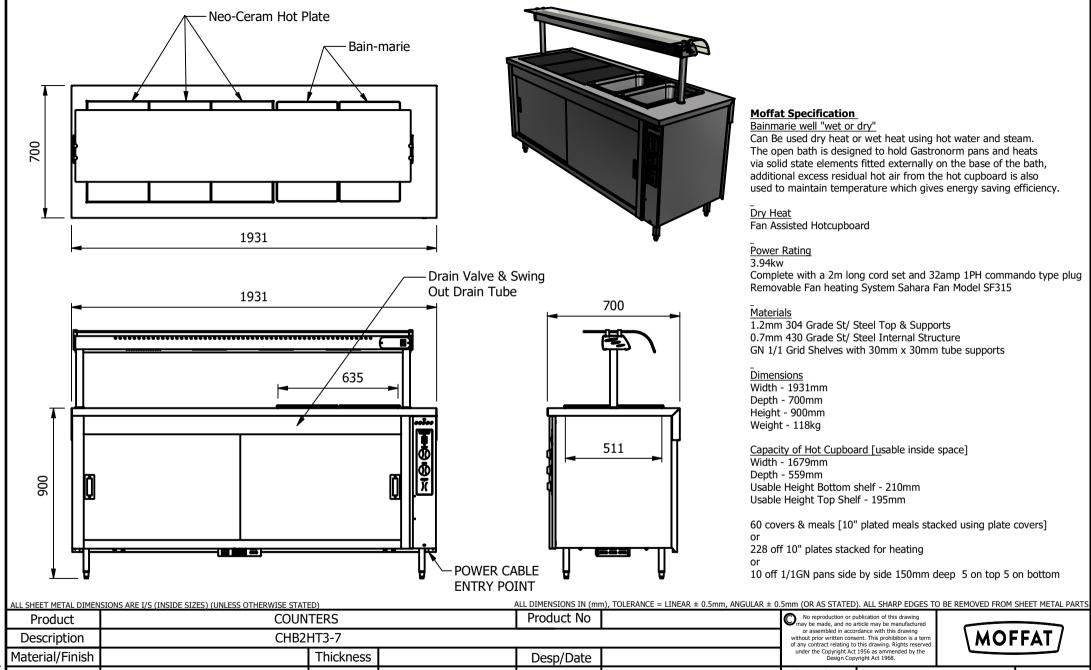

## **Moffat Specification**

Bainmarie well "wet or dry"

Can Be used dry heat or wet heat using hot water and steam. The open bath is designed to hold Gastronorm pans and heats via solid state elements fitted externally on the base of the bath, additional excess residual hot air from the hot cupboard is also used to maintain temperature which gives energy saving efficiency.

Fan Assisted Hotcupboard

Complete with a 2m long cord set and 32amp 1PH commando type plug Removable Fan heating System Sahara Fan Model SF315

1.2mm 304 Grade St/ Steel Top & Supports 0.7mm 430 Grade St/ Steel Internal Structure GN 1/1 Grid Shelves with 30mm x 30mm tube supports

## Capacity of Hot Cupboard [usable inside space]

Usable Height Bottom shelf - 210mm

Usable Height Top Shelf - 195mm

60 covers & meals [10" plated meals stacked using plate covers]

228 off 10" plates stacked for heating

10 off 1/1GN pans side by side 150mm deep 5 on top 5 on bottom

| ALL SHILL I METAL DIMEN                                                                                                       | SIONS ARE 1/3 (INSIDE SIZES) (UNLESS OTHERWISE STATE | U)         |       | THE DITTENSIONS IN (IIIIII | , TOLLIOTINGE - LIT                        | TEAR + 0.5mm, ANGOLAR + 0  | SHIIII (OK NO STATED                                                                                                                                             | 1. ALL SIMIN LDGLS IN | O DE RELIOVED FROM | SHEET HE | THE THICKS |
|-------------------------------------------------------------------------------------------------------------------------------|------------------------------------------------------|------------|-------|----------------------------|--------------------------------------------|----------------------------|------------------------------------------------------------------------------------------------------------------------------------------------------------------|-----------------------|--------------------|----------|------------|
| Product                                                                                                                       | COUNT                                                | Product No |       |                            | No reproduction or pomay be made, and no a | rticle may be manufactured |                                                                                                                                                                  |                       | _                  |          |            |
| Description                                                                                                                   | CHB2HT3-7                                            |            |       |                            |                                            |                            | or assembled in accordance with this drawing without prior written consent. This prohibition is a term of any contract relating to this drawing. Rights reserved |                       |                    | 1        |            |
| Material/Finish                                                                                                               |                                                      | Thickness  |       | Desp/Date                  |                                            |                            | under the Copyright Act<br>Design Copy                                                                                                                           |                       |                    |          |            |
| Legacy P/N                                                                                                                    |                                                      | Weight     | 118kg | Quote No.                  |                                            |                            | Dwg No.                                                                                                                                                          | CTRP-13               | 39901-1            | Iss      | sue        |
| Client                                                                                                                        |                                                      | -          |       | SO Number                  | N/A                                        | 4                          | Drawn By                                                                                                                                                         | AE                    | 3B                 |          |            |
| Client Project                                                                                                                |                                                      |            |       | Approved By                |                                            |                            | Date                                                                                                                                                             | 28/06                 | /2021              |          | _          |
| E & R MOFFAT LTD, SEABEGS ROAD, BONNYBRIDGE, FK4 2BS, T: +44 (0)1324 812272, E: sales@ermoffat.co.uk, Web: www.ermoffat.co.uk |                                                      |            |       |                            |                                            | Scale                      | 1:20                                                                                                                                                             | Sheet                 | 1/2                | A4       |            |