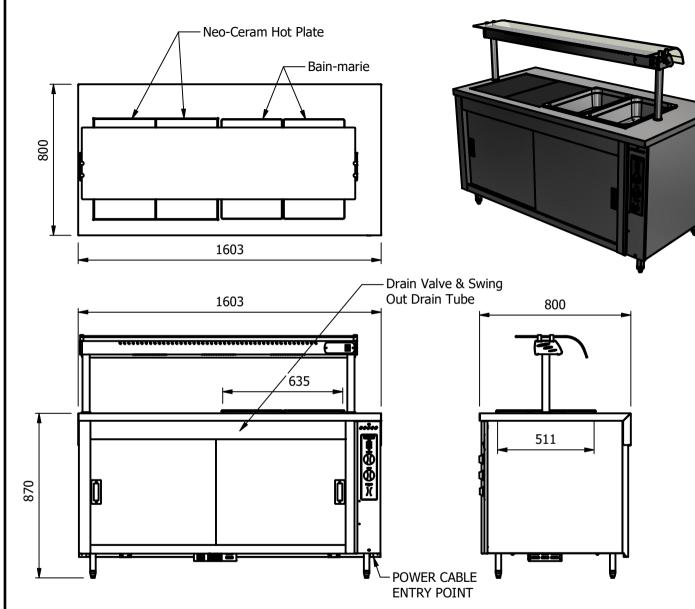

### Dimensions

Width - 1603mm Depth - 700mm Height - 900mm Weight - 100kg

#### Capacity of Hot Cupboard [usable inside space] Width - 1351mm Depth - 559mm

Usable Height Bottom shelf - 210mm Usable Height Top Shelf - 195mm

50 covers & meals [10" plated meals stacked using plate covers] or 190 off 10" plates stacked for heating

8 off 1/1GN pans side by side 150mm deep 4 on top 4 on bottom

| ALL SHEET METAL DIMENSIONS ARE I/S (INSIDE SIZES) (UNLESS OTHERWISE STATED) ALL DIMENSIONS IN (mm), TOLERANCE = LINEAR ± 0.5mm, ANGULAR ± |           |           |       |             |     |                                                                                                                                                                        | 0.5mm (OR AS STATED). ALL SHARP EDGES TO BE REMOVED FROM SHEET METAL PARTS |         |       |    |  |
|-------------------------------------------------------------------------------------------------------------------------------------------|-----------|-----------|-------|-------------|-----|------------------------------------------------------------------------------------------------------------------------------------------------------------------------|----------------------------------------------------------------------------|---------|-------|----|--|
| Product                                                                                                                                   | COUNTERS  |           |       | Product No  |     | No reproduction or p<br>may be made, and no a                                                                                                                          | article may be manufactured                                                |         |       |    |  |
| Description                                                                                                                               | CHB2HT2-8 |           |       |             |     | or assembled in accordance with this drawing<br>without prior written consent. This prohibition is a term<br>of any contract relating to this drawing. Rights reserved |                                                                            |         | '/ I  |    |  |
| Material/Finish                                                                                                                           |           | Thickness |       | Desp/Date   |     | under the Copyright Act<br>Design Cop                                                                                                                                  |                                                                            |         |       |    |  |
| Legacy P/N                                                                                                                                |           | Weight    | 100kg | Quote No.   |     | Dwg No.                                                                                                                                                                | CTRP-1                                                                     | 39923-1 | Issue |    |  |
| Client                                                                                                                                    |           |           |       | SO Number   | N/A | Drawn By                                                                                                                                                               | A                                                                          | 3B      |       |    |  |
| Client Project                                                                                                                            |           |           |       | Approved By |     | Date                                                                                                                                                                   | 28/06                                                                      | /2021   |       |    |  |
| E & R MOFFAT LTD, SEABEGS ROAD, BONNYBRIDGE, FK4 2BS, T: +44 (0)1324 812272, E: sales@ermoffat.co.uk, Web: www.ermoffat.co.uk             |           |           |       |             |     |                                                                                                                                                                        | 1:20                                                                       | Sheet   | 1/2   | A4 |  |