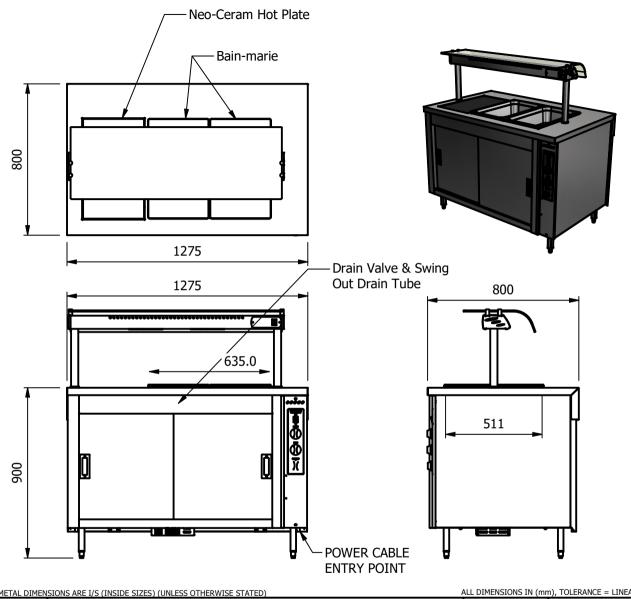

## Dimensions

Width - 1275mm Depth - 700mm

Height - 900mm

Weight - 81kg

## Capacity of Hot Cupboard [usable inside space]

Width - 1023mm Depth - 559mm

Usable Height Bottom shelf - 210mm

Usable Height Top Shelf - 195mm

35 covers & meals [10" plated meals stacked using plate covers]

133 off 10" plates stacked for heating

or

6 off 1/1GN pans side by side 150mm deep 3 on top 3 on bottom

| ALL SHEET METAL DIMENSIONS ARE 1/S (INSIDE SIZES) (UNLESS OTHERWISE STATED) |           |           |  | ALL DIMENSIONS IN (IIII) | 1), TOLERANCE = LINEAR $\pm$ 0.311111, ANGULAR $\pm$ 0. | SIIIIII (OK AS STATED). ALL SHARP EDGES                                                                                                                                | TO BE REMOVED FROM | SHEET METAL PARTS |
|-----------------------------------------------------------------------------|-----------|-----------|--|--------------------------|---------------------------------------------------------|------------------------------------------------------------------------------------------------------------------------------------------------------------------------|--------------------|-------------------|
| Product                                                                     | COUNTERS  |           |  | Product No               |                                                         | No reproduction or publication of this drawing may be made, and no article may be manufactured                                                                         |                    |                   |
| Description                                                                 | CHB2HT1-8 |           |  |                          |                                                         | or assembled in accordance with this drawing<br>without prior written consent. This prohibition is a term<br>of any contract relating to this drawing. Rights reserved | \MOFFAT/           | FAT/              |
| Material/Finish                                                             |           | Thickness |  | Desp/Date                |                                                         | under the Copyright Act 1956 as ammended by the<br>Design Copyright Act 1968.                                                                                          |                    |                   |
|                                                                             |           |           |  |                          |                                                         |                                                                                                                                                                        |                    |                   |