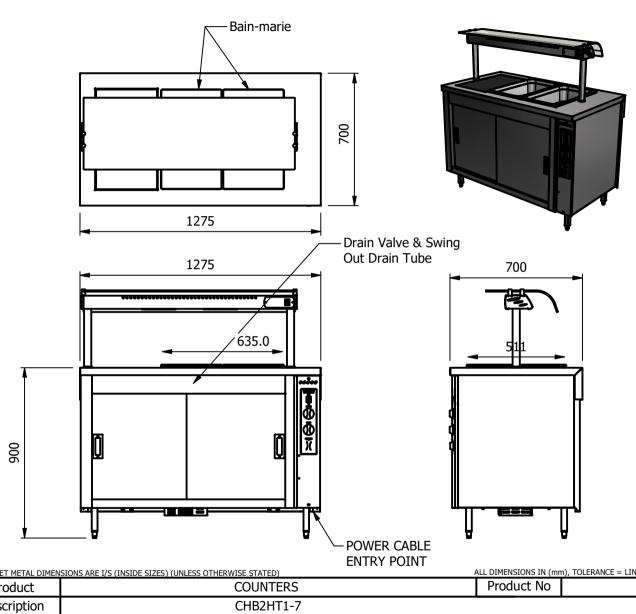

### Dimensions

Width - 1275mm Depth - 700mm

Height - 900mm

Weight - 81kg

### Capacity of Hot Cupboard [usable inside space]

Width - 1023mm

Depth - 559mm

Usable Height Bottom shelf - 210mm

Usable Height Top Shelf - 195mm

35 covers & meals [10" plated meals stacked using plate covers]

133 off 10" plates stacked for heating

6 off 1/1GN pans side by side 150mm deep 3 on top 3 on bottom

ALL DIMENSIONS IN (mm), TOLERANCE = LINEAR ± 0.5mm, ANGULAR ± 0.5mm (OR AS STATED). ALL SHARP EDGES TO BE REMOVED FROM SHEET METAL PARTS ALL SHEET METAL DIMENSIONS ARE I/S (INSIDE SIZES) (UNLESS OTHERWISE STATED)

| Product                                                                                                                       | COUN      | Product No |      | may be made, and no a | No reproduction or publication of this drawing may be made, and no article may be manufactured |                                                           |                                                                                                                                                                        |       |          |    |  |
|-------------------------------------------------------------------------------------------------------------------------------|-----------|------------|------|-----------------------|------------------------------------------------------------------------------------------------|-----------------------------------------------------------|------------------------------------------------------------------------------------------------------------------------------------------------------------------------|-------|----------|----|--|
| Description                                                                                                                   | CHB2HT1-7 |            |      |                       |                                                                                                | without prior written cons<br>of any contract relating to | or assembled in accordance with this drawing<br>without prior written consent. This prohibition is a term<br>of any contract relating to this drawing. Rights reserved |       | \MOFFAT/ |    |  |
| Material/Finish                                                                                                               |           | Thickness  |      | Desp/Date             |                                                                                                |                                                           | under the Copyright Act 1956 as ammended by the<br>Design Copyright Act 1968.                                                                                          |       |          |    |  |
| Legacy P/N                                                                                                                    |           | Weight     | 81kg | Quote No.             |                                                                                                | Dwg No.                                                   | CTRP-139896-1                                                                                                                                                          |       | Issue    |    |  |
| Client                                                                                                                        |           | -          |      | SO Number             | N/A                                                                                            | Drawn By                                                  | AE                                                                                                                                                                     | 3B    | _        |    |  |
| Client Project                                                                                                                |           |            |      | Approved By           |                                                                                                | Date                                                      | 28/06                                                                                                                                                                  | /2021 | •        |    |  |
| E & R MOFFAT LTD, SEABEGS ROAD, BONNYBRIDGE, FK4 2BS, T: +44 (0)1324 812272, E: sales@ermoffat.co.uk, Web: www.ermoffat.co.uk |           |            |      |                       |                                                                                                |                                                           | 1:20                                                                                                                                                                   | Sheet | 1/2      | A4 |  |