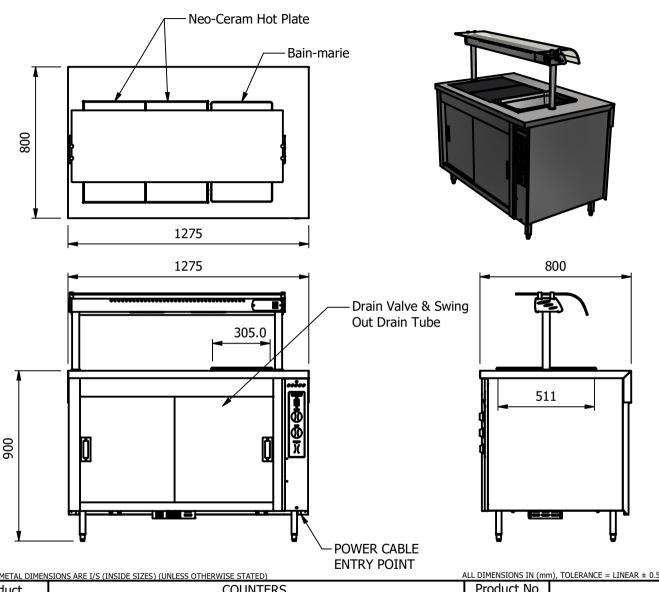

## **Moffat Specification**

Bainmarie well "wet or dry"

Can Be used dry heat or wet heat using hot water and steam. The open bath is designed to hold Gastronorm pans and heats via solid state elements fitted externally on the base of the bath, additional excess residual hot air from the hot cupboard is also used to maintain temperature which gives energy saving efficiency.

## Dry Heat

Fan Assisted Hotcupboard

# Power Rating

2.61kw

Complete with a 2m long cord set Removable Fan heating System Sahara Fan Model SF315

1.2mm 304 Grade St/ Steel Top & Supports 0.7mm 430 Grade St/ Steel Internal Structure GN 1/1 Grid Shelves with 30mm x 30mm tube supports

### Dimensions

Width - 1275mm Depth - 700mm Height - 900mm Weight - 81kg

## Capacity of Bainmarie

Three GN1/1 pans up to 150mm deep

[Note:-pans are not supplied, available at extra cost]

## Capacity of Hot Cupboard [usable inside space]

Width - 1023mm Depth - 559mm

Usable Height Bottom shelf - 210mm Usable Height Top Shelf - 195mm

35 covers & meals [10" plated meals stacked using plate covers]

133 off 10" plates stacked for heating

6 off 1/1GN pans side by side 150mm deep 3 on top 3 on bottom

ALL DIMENSIONS IN (mm), TOLERANCE = LINEAR ± 0.5mm, ANGULAR ± 0.5mm (OR AS STATED). ALL SHARP EDGES TO BE REMOVED FROM SHEET METAL PARTS ALL SHEET METAL DIMENSIONS ARE I/S (INSIDE SIZES) (UNLESS OTHERWISE STATED)

| Product                                                                                                                       | COUN'     | Product No |      | (C          | may be made, and no ar | iblication of this drawing<br>ticle may be manufactured | d C                                                                                                                                                              |       |         |       |    |
|-------------------------------------------------------------------------------------------------------------------------------|-----------|------------|------|-------------|------------------------|---------------------------------------------------------|------------------------------------------------------------------------------------------------------------------------------------------------------------------|-------|---------|-------|----|
| Description                                                                                                                   | CHB1HT2-8 |            |      |             |                        | ,                                                       | or assembled in accordance with this drawing without prior written consent. This prohibition is a term of any contract relating to this drawing. Rights reserved |       |         |       |    |
| Material/Finish                                                                                                               |           | Thickness  |      | Desp/Date   |                        |                                                         | under the Copyright Act<br>Design Copy                                                                                                                           |       |         |       |    |
| Legacy P/N                                                                                                                    |           | Weight     | 81kg | Quote No.   |                        |                                                         | Dwg No. CTRP-139920                                                                                                                                              |       | 39920-1 | Issue |    |
| Client                                                                                                                        |           | -          |      | SO Number   | N/A                    |                                                         | Drawn By                                                                                                                                                         | Al    | 3B      |       | _  |
| Client Project                                                                                                                |           |            |      | Approved By |                        |                                                         | Date                                                                                                                                                             | 28/06 | /2021   |       | •  |
| E & R MOFFAT LTD, SEABEGS ROAD, BONNYBRIDGE, FK4 2BS, T: +44 (0)1324 812272, E: sales@ermoffat.co.uk, Web: www.ermoffat.co.uk |           |            |      |             |                        |                                                         | Scale                                                                                                                                                            | 1:20  | Sheet   | 1/2   | A4 |