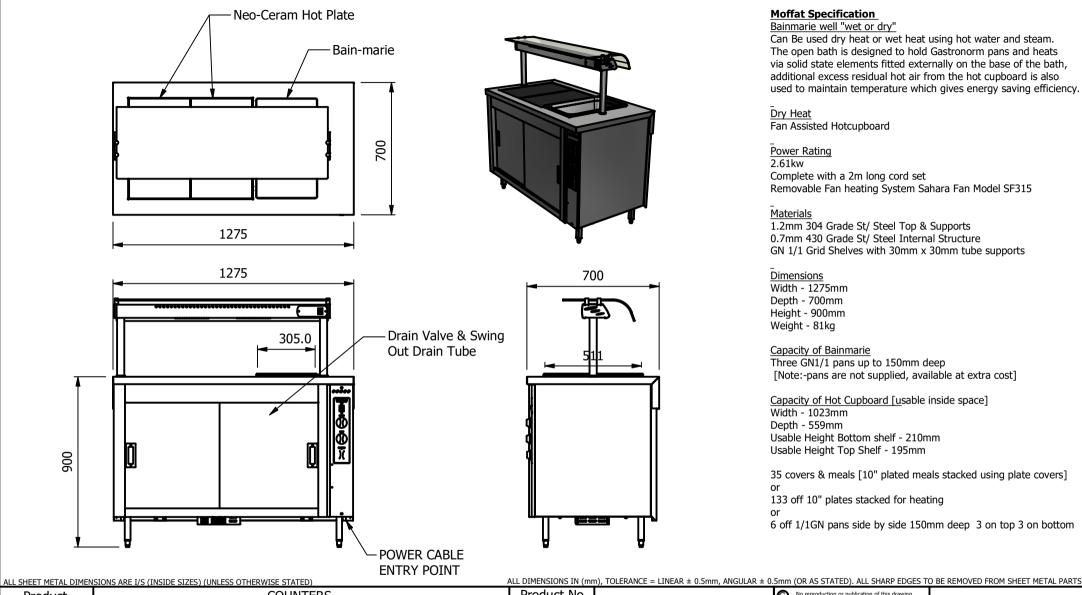

## **Moffat Specification**

Bainmarie well "wet or dry"

Can Be used dry heat or wet heat using hot water and steam. The open bath is designed to hold Gastronorm pans and heats via solid state elements fitted externally on the base of the bath, additional excess residual hot air from the hot cupboard is also used to maintain temperature which gives energy saving efficiency.

## Dry Heat

Fan Assisted Hotcupboard

# Power Rating

2.61kw

Complete with a 2m long cord set Removable Fan heating System Sahara Fan Model SF315

1.2mm 304 Grade St/ Steel Top & Supports 0.7mm 430 Grade St/ Steel Internal Structure GN 1/1 Grid Shelves with 30mm x 30mm tube supports

### Dimensions

Width - 1275mm Depth - 700mm Height - 900mm Weight - 81kg

## Capacity of Bainmarie

Three GN1/1 pans up to 150mm deep

[Note:-pans are not supplied, available at extra cost]

### Capacity of Hot Cupboard [usable inside space]

Width - 1023mm Depth - 559mm

Usable Height Bottom shelf - 210mm Usable Height Top Shelf - 195mm

35 covers & meals [10" plated meals stacked using plate covers]

133 off 10" plates stacked for heating

6 off 1/1GN pans side by side 150mm deep 3 on top 3 on bottom

| Product         | COUNTERS  |           |      | Product No |     | No reproduction or p | article may be manufactured                                                                                                                                            |    |                  |  |
|-----------------|-----------|-----------|------|------------|-----|----------------------|------------------------------------------------------------------------------------------------------------------------------------------------------------------------|----|------------------|--|
| Description     | CHB1HT2-7 |           |      |            |     |                      | or assembled in accordance with this drawing<br>without prior written consent. This prohibition is a term<br>of any contract relating to this drawing. Rights reserved |    | \MOFFAT <i> </i> |  |
| Material/Finish | -         | Thickness |      | Desp/Date  |     |                      | : 1956 as ammended by the<br>yright Act 1968.                                                                                                                          |    |                  |  |
| Legacy P/N      |           | Weight    | 81kg | Quote No.  |     | Dwg No.              | CTRP-139895-1                                                                                                                                                          |    | Issue            |  |
| Client          |           | -         |      | SO Number  | N/A | Drawn By             | AE                                                                                                                                                                     | BB |                  |  |