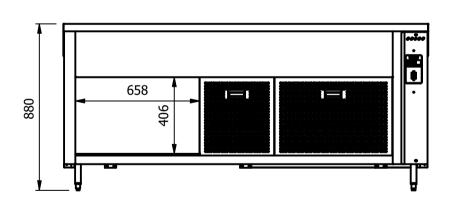

#### **Dimensions**

Width - 1931mm

Depth - 800mm

Height - 900mm

Weight - 200kg

Recess Top - 1625mm x 530mm x 15mm