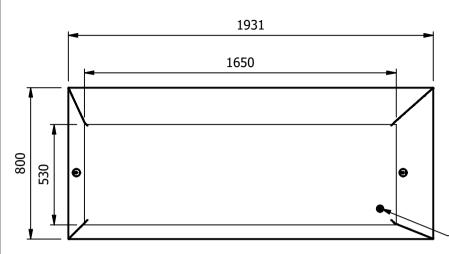

#### **Dimensions**

Width - 1931mm

Depth - 800mm

Height - 900mm

Weight - 200kg

Recess Top - 1625mm x 530mm x 15mm

Recessed Top with a drain and shut off valve.

The drain can be connected into a main waste system or alternatively simply place a suitable vessel under to catch the excess water after service