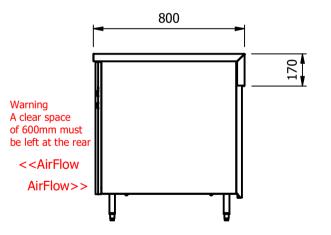

## **Important Design Parameters**

Allowances must be made for air venting.

The under slung compressor must have an unrestricted air flow.

Proper venting must be provided ensuring cool air from the room can be drawn in through the condensing coil and out the other side.

#### Warning

Do not install unit in draughty conditions where the air movement is greater than 0.2mtr/sec.

e.g.near entrance/exit doors, open windows, under air conditioning units or a ceiling mounted fan

Do not install units where there is high radiated heat, e.g. direct sunlight, room heaters, or bright spot lights.

Ambient room conditions must not exceed 25°c or a relative humidity of 60%.

Blocked vents will cause reduced refrigeration efficiency and lead to malfunction