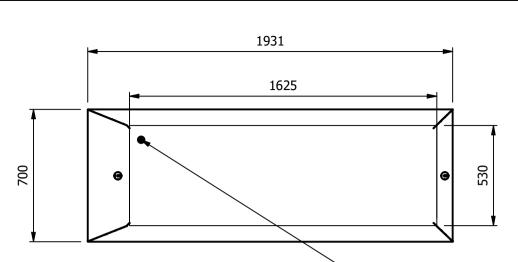

#### Dimensions

Width - 1931mm

Depth - 700mm

Height - 900mm

Weight - 180kg

Recess Top - 1625mm x 530mm x 15mm