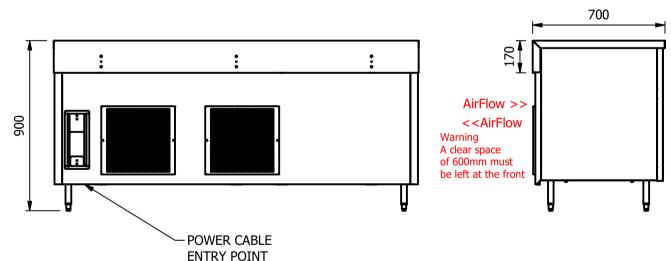

## **Important Design Parameters**

Allowances must be made for air venting.

The under slung compressor must have an unrestricted air flow.

Proper venting must be provided ensuring cool air from the room can be drawn in through the condensing coil and out the other side.

#### Warning

Do not install unit in draughty conditions where the air movement is greater than 0.2mtr/sec. e.g.near entrance/exit doors, open windows, under air conditioning units or a ceiling mounted fan Do not install units where there is high radiated heat, e.g. direct sunlight, room heaters, or bright spot lights. Ambient room conditions must not exceed 25°c or a relative humidity of 60%.

#### Dimensions

Width - 1931mm

Depth - 700mm

Height - 900mm

Weight - 180kg

Recess Top - 1625mm x 530mm x 15mm