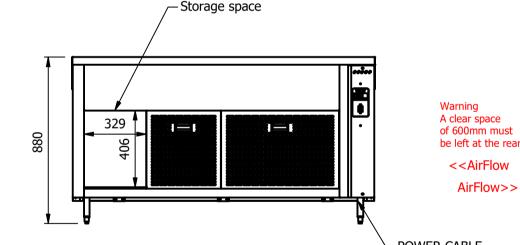

## Dimensions

Width - 1603mm Depth - 800mm Height - 900mm Weight - 170kg Recess Top - 1300mm x 530mm x 15mm

Θ

800

530

€

Warning A clear space of 600mm must

# POWER CABLE