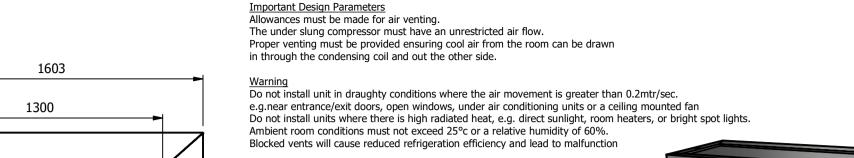

## Dimensions

Width - 1603mm Depth - 800mm Height - 900mm Weight - 170kg Recess Top - 1300mm x 530mm x 15mm

## - Recessed Top with a drain and shut off valve. The drain can be connected into a main waste system or alternatively simply place a suitable vessel under to catch the excess water after service