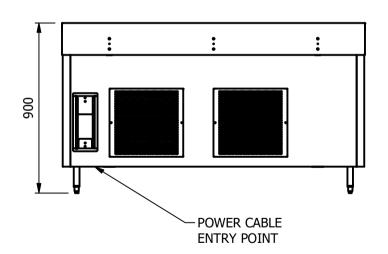

## Dimensions

Width - 1603mm

Depth - 700mm

Height - 900mm

Weight - 155kg

Recess Top - 1300mm x 530mm x 15mm

# **Power Rating**

1.0kw

complete with a 2m long cord set & 13amp plug