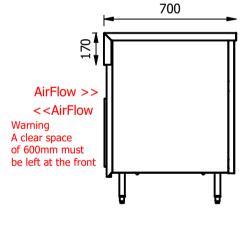

# Important Design Parameters

Allowances must be made for air venting.

The under slung compressor must have an unrestricted air flow.

Proper venting must be provided ensuring cool air from the room can be drawn in through the condensing coil and out the other side.

## Warning

Do not install unit in draughty conditions where the air movement is greater than 0.2mtr/sec. e.g.near entrance/exit doors, open windows, under air conditioning units or a ceiling mounted fan Do not install units where there is high radiated heat, e.g. direct sunlight, room heaters, or bright spot lights. Ambient room conditions must not exceed 25°c or a relative humidity of 60%.

Blocked vents will cause reduced refrigeration efficiency and lead to malfunction

Recessed Top with a drain and shut off valve.

The drain can be connected into a main waste system or alternatively simply place a suitable vessel under to catch the excess water after service

## Dimensions

Width - 1603mm

Depth - 700mm

Height - 900mm

Weight - 155kg

Recess Top - 1300mm x 530mm x 15mm