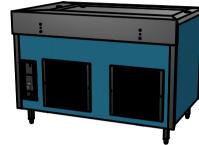

# **Moffat Specification**

Chilled Frost Tops with contact refrigeration and self evaporation condensate system.

#### Dimensions

Width - 1275mm

Depth - 800mm

Height - 900mm

Weight - 140kg

Recess Top - 975mm x 530mm x 15mm

#### Materials

0.7mm 430 Grade St/Steel Gantry Hood

1.2mm 304 Grade St/ Steel Top & Supports

1.2mm 430 Grade St Steel Ancillary Parts