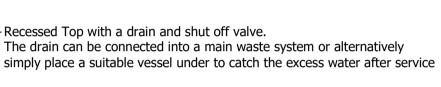

#### Dimensions

Width - 1275mm

Depth - 800mm

Height - 900mm

Weight - 140kg

Recess Top - 975mm x 530mm x 15mm