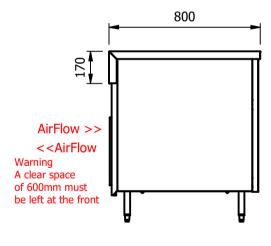

### **Important Design Parameters**

Allowances must be made for air venting.

The under slung compressor must have an unrestricted air flow.

Proper venting must be provided ensuring cool air from the room can be drawn

in through the condensing coil and out the other side.

## Warning

Do not install unit in draughty conditions where the air movement is greater than 0.2mtr/sec. e.g.near entrance/exit doors, open windows, under air conditioning units or a ceiling mounted fan Do not install units where there is high radiated heat, e.g. direct sunlight, room heaters, or bright spot lights. Ambient room conditions must not exceed 25°c or a relative humidity of 60%.

Blocked vents will cause reduced refrigeration efficiency and lead to malfunction

#### Dimensions

Width - 1275mm

Depth - 800mm

Height - 900mm

Weight - 140kg

Recess Top - 975mm x 530mm x 15mm