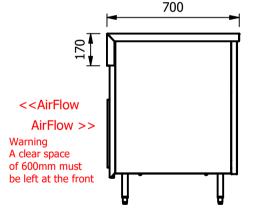

Important Design Parameters Allowances must be made for air venting. The under slung compressor must have an unrestricted air flow. Proper venting must be provided ensuring cool air from the room can be drawn in through the condensing coil and out the other side.

## Warning

Do not install unit in draughty conditions where the air movement is greater than 0.2mtr/sec. e.g.near entrance/exit doors, open windows, under air conditioning units or a ceiling mounted fan Do not install units where there is high radiated heat, e.g. direct sunlight, room heaters, or bright spot lights. Ambient room conditions must not exceed 25°c or a relative humidity of 60%. Blocked vents will cause reduced refrigeration efficiency and lead to malfunction