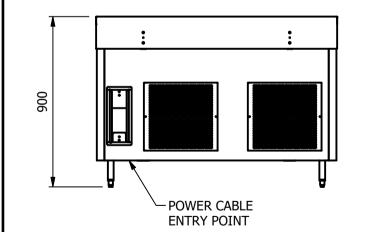

## simply place a suitable vessel under to catch the excess water after service

Chilled Frost Tops with contact refrigeration and self evaporation condensate system.

Dimensions Width - 1275mm Depth - 700mm Height - 900mm Weight - 130kg Recess Top - 975mm x 530mm x 15mm

Power Rating 1.0kw

complete with a 2m long cord set & 13amp plug