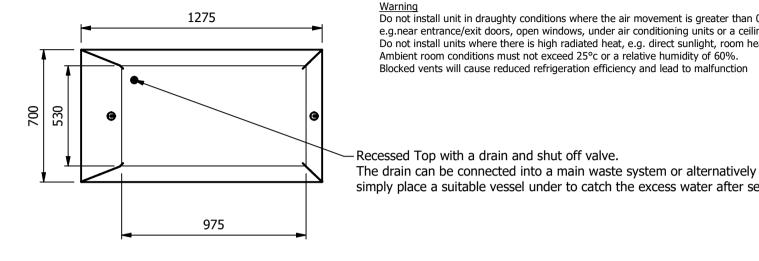

## Warning

Do not install unit in draughty conditions where the air movement is greater than 0.2mtr/sec. e.g.near entrance/exit doors, open windows, under air conditioning units or a ceiling mounted fan Do not install units where there is high radiated heat, e.g. direct sunlight, room heaters, or bright spot lights. Ambient room conditions must not exceed 25°c or a relative humidity of 60%. Blocked vents will cause reduced refrigeration efficiency and lead to malfunction

## simply place a suitable vessel under to catch the excess water after service

Chilled Frost Tops with contact refrigeration and self evaporation condensate system.

Dimensions Width - 1275mm Depth - 700mm Height - 900mm Weight - 130kg Recess Top - 975mm x 530mm x 15mm