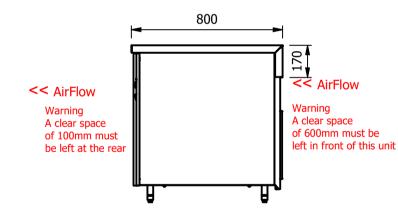

Important Design Parameters

Allowances must be made for air venting. The under slung compressor must have an unrestricted air flow. Proper venting must be provided ensuring cool air from the room can be drawn in through the condensing coil and out the other side.

Warning

Do not install unit in draughty conditions where the air movement is greater than 0.2mtr/sec. e.g.near entrance/exit doors, open windows, under air conditioning units or a ceiling mounted fan Do not install units where there is high radiated heat, e.g. direct sunlight, room heaters, or bright spot lights. Ambient room conditions must not exceed 25°c or a relative humidity of 60%. Blocked vents will cause reduced refrigeration efficiency and lead to malfunction