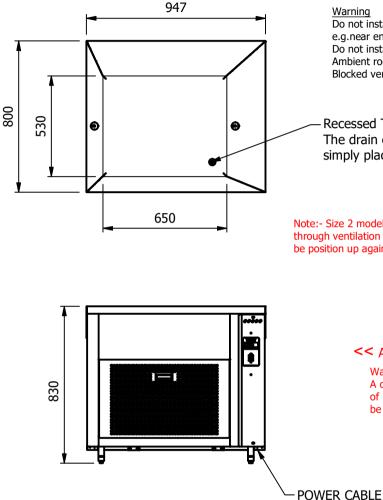

Important Design Parameters

Allowances must be made for air venting. The under slung compressor must have an unrestricted air flow. Proper venting must be provided ensuring cool air from the room can be drawn in through the condensing coil and out the other side.

Warning

Do not install unit in draughty conditions where the air movement is greater than 0.2mtr/sec. e.g.near entrance/exit doors, open windows, under air conditioning units or a ceiling mounted fan Do not install units where there is high radiated heat, e.g. direct sunlight, room heaters, or bright spot lights. Ambient room conditions must not exceed 25°c or a relative humidity of 60%. Blocked vents will cause reduced refrigeration efficiency and lead to malfunction

## Recessed Top with a drain and shut off valve.

The drain can be connected into a main waste system or alternatively simply place a suitable vessel under to catch the excess water after service

Note:- Size 2 models have straight through ventilation and can not be position up against a wall

ENTRY POINT

Moffat Specification

Chilled Frost Tops with contact refrigeration and self evaporation condensate system.

Dimensions

Width - 947mm Depth - 800mm Height - 900mm Weight - 107kg Recess Top - 650mm x 530mm x 15mm

## Power Rating

1.0kw complete with a 2m long cord set & 13amp plug