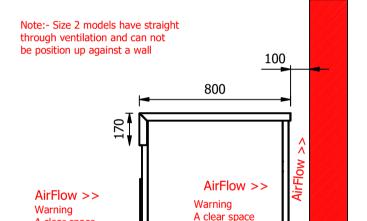

# **Important Design Parameters**

Allowances must be made for air venting.

The under slung compressor must have an unrestricted air flow.

Proper venting must be provided ensuring cool air from the room can be drawn in through the condensing coil and out the other side.

## Warning

Do not install unit in draughty conditions where the air movement is greater than 0.2mtr/sec. e.g.near entrance/exit doors, open windows, under air conditioning units or a ceiling mounted fan Do not install units where there is high radiated heat, e.g. direct sunlight, room heaters, or bright spot lights. Ambient room conditions must not exceed 25°c or a relative humidity of 60%.

Blocked vents will cause reduced refrigeration efficiency and lead to malfunction

Recessed Top with a drain and shut off valve.

947

650

0

800

900

The drain can be connected into a main waste system or alternatively simply place a suitable vessel under to catch the excess water after service

A clear space

POWER CABLE ENTRY POINT

of 600mm must

be left at the front

of 100mm must

be left at the rear