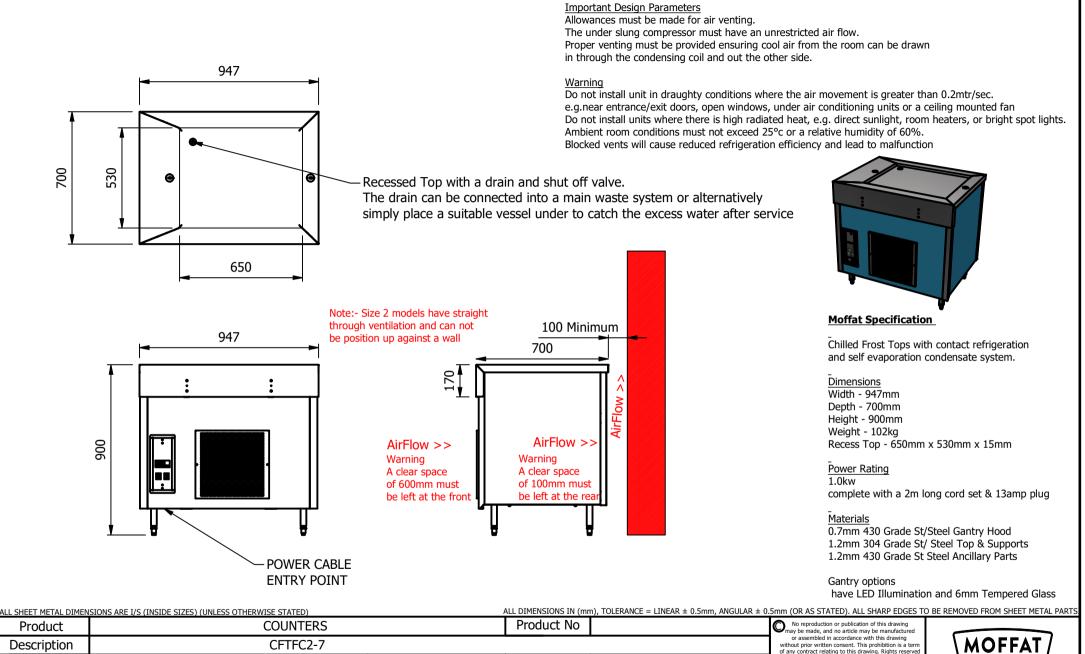

| Description                                                                                                                   | CFIFC2-/  |             |           |      |            | without prior written consent. This prohibition is a term<br>of any contract relating to this drawing. Rights reserved |       | (MOFFAI/ |    |
|-------------------------------------------------------------------------------------------------------------------------------|-----------|-------------|-----------|------|------------|------------------------------------------------------------------------------------------------------------------------|-------|----------|----|
| Material/Finish                                                                                                               | Thickness |             | Desp/Date |      |            | under the Copyright Act 1956 as ammended by the<br>Design Copyright Act 1968.                                          |       |          | J  |
| Legacy P/N                                                                                                                    | Weight    | 102kg       | Quote No. |      | Dwg No.    | CTRP-118700-1                                                                                                          |       | Issue    |    |
| Client                                                                                                                        |           |             | SO Number | N/A  | Drawn By   | A                                                                                                                      | BB    |          |    |
| Client Project                                                                                                                |           | Approved By |           | Date | 28/06/2021 |                                                                                                                        |       |          |    |
| E & R MOFFAT LTD, SEABEGS ROAD, BONNYBRIDGE, FK4 2BS, T: +44 (0)1324 812272, E: sales@ermoffat.co.uk, Web: www.ermoffat.co.uk |           |             |           |      | Scale      | 1:20                                                                                                                   | Sheet | 1/2      | A4 |