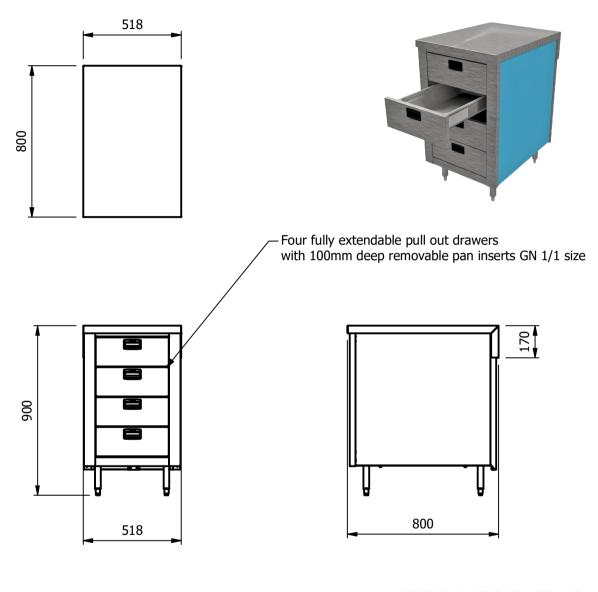

## **Moffat Specification**

Drawer section with a solid stainless steel worktop

<u>Dimensions</u> Width - 518mm Depth - 800mm Height - 900mm Weight - 40kg

## -Capacity

Four drawers with removable inserts, 300mm x 500mm x 100mm

<u>Materials</u>
1.2mm 304 Grade St/ Steel Top & Supports
0.7mm 430 Grade St/ Steel Internal Structure

| ALL SHEET METAL DIMENSIONS ARE I/S (INSIDE SIZES) (UNLESS OTHERWISE STATED)  ALL DIMENSIONS IN (mm), TOLERANCE = LINEAR       |          |           |      |             |     | 0.5mm (OR AS STATED                                                                                                                                                      | ). ALL SHARP EDGES T                           | O BE REMOVED FROM | I SHEET MET | AL PARTS  |
|-------------------------------------------------------------------------------------------------------------------------------|----------|-----------|------|-------------|-----|--------------------------------------------------------------------------------------------------------------------------------------------------------------------------|------------------------------------------------|-------------------|-------------|-----------|
| Product                                                                                                                       | COUNTERS |           |      | Product No  |     | No reproduction or p                                                                                                                                                     | article may be manufactured                    |                   |             |           |
| Description                                                                                                                   | CDS-8    |           |      |             |     | or assembled in accordance with this drawing without prior written consent. This prohibition is a term of any contract relating to this drawing. Rights reserved  MOFFAT |                                                |                   | /           |           |
| Material/Finish                                                                                                               |          | Thickness |      | Desp/Date   |     |                                                                                                                                                                          | t 1956 as ammended by the<br>syright Act 1968. |                   |             |           |
| Legacy P/N                                                                                                                    |          | Weight    | 40kg | Quote No.   |     | Dwg No.                                                                                                                                                                  | CTRP-1                                         | 16753-1           | Issue       |           |
| Client                                                                                                                        |          |           |      | SO Number   | N/A | Drawn By                                                                                                                                                                 | N.Ra                                           | ymen              | _           | _         |
| Client Project                                                                                                                |          |           |      | Approved By |     | Date                                                                                                                                                                     | 28/06                                          | /2021             |             |           |
| E & R MOFFAT LTD, SEABEGS ROAD, BONNYBRIDGE, FK4 2BS, T: +44 (0)1324 812272, E: sales@ermoffat.co.uk, Web: www.ermoffat.co.uk |          |           |      |             |     |                                                                                                                                                                          | 1:20                                           | Sheet             | 1/4         | <b>A4</b> |