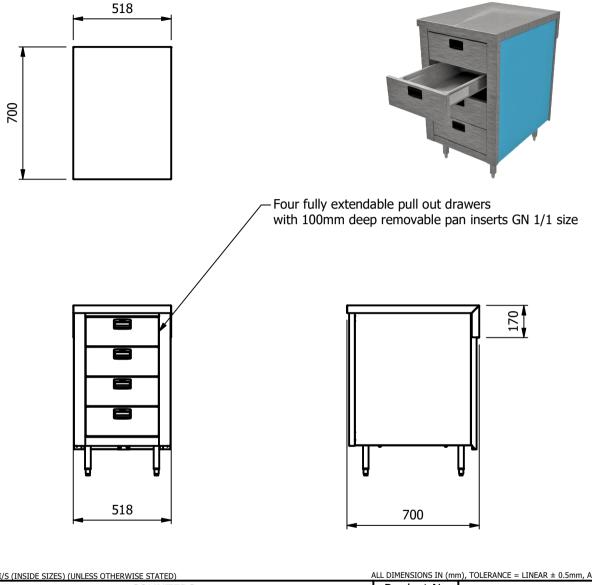

## **Moffat Specification**

Drawer section with a solid stainless steel worktop

<u>Dimensions</u> Width - 518mm

Depth - 700mm

Height - 900mm

Weight - 35kg

## Capacity

Four drawers

with removable inserts, 300mm x 500mm x 100mm

1.2mm 304 Grade St/ Steel Top & Supports 0.7mm 430 Grade St/ Steel Internal Structure

| ALL SHEET METAL DIMENSIONS ARE I/S (INSIDE SIZES) (UNLESS OTHERWISE STATED)  ALL DIMENSIONS ARE I/S (INSIDE SIZES) (UNLESS OTHERWISE STATED) |        |            |      |             |                                                                                                |  | U.SMITH (OR AS STATED). ALL SHARP EDGES TO BE REMOVED FROM SHEET METAL PARTS                                                                                     |                                            |               |          |           |
|----------------------------------------------------------------------------------------------------------------------------------------------|--------|------------|------|-------------|------------------------------------------------------------------------------------------------|--|------------------------------------------------------------------------------------------------------------------------------------------------------------------|--------------------------------------------|---------------|----------|-----------|
| Product                                                                                                                                      | COUNTE | Product No |      |             | No reproduction or publication of this drawing may be made, and no article may be manufactured |  |                                                                                                                                                                  |                                            |               |          |           |
| Description                                                                                                                                  | CDS-7  |            |      |             |                                                                                                |  | or assembled in accordance with this drawing without prior written consent. This prohibition is a term of any contract relating to this drawing. Rights reserved |                                            |               | OFFAT/   |           |
| Material/Finish                                                                                                                              | T      | hickness   |      | Desp/Date   |                                                                                                |  |                                                                                                                                                                  | 1956 as ammended by the<br>right Act 1968. |               |          |           |
| Legacy P/N                                                                                                                                   | ,      | Weight     | 35kg | Quote No.   |                                                                                                |  | Dwg No. CTRP-11                                                                                                                                                  |                                            | 16752-1 Issue |          |           |
| Client                                                                                                                                       |        | -          |      | SO Number   | N/A                                                                                            |  | Drawn By                                                                                                                                                         | N.Ray                                      | ymen          |          |           |
| Client Project                                                                                                                               |        |            |      | Approved By |                                                                                                |  | Date                                                                                                                                                             | 28/06                                      | /2021         | <b>_</b> |           |
| E & R MOFFAT LTD, SEABEGS ROAD, BONNYBRIDGE, FK4 2BS, T: +44 (0)1324 812272, E: sales@ermoffat.co.uk, Web: www.ermoffat.co.uk                |        |            |      |             |                                                                                                |  | Scale                                                                                                                                                            | 1:20                                       | Sheet         | 1/2      | <b>A4</b> |