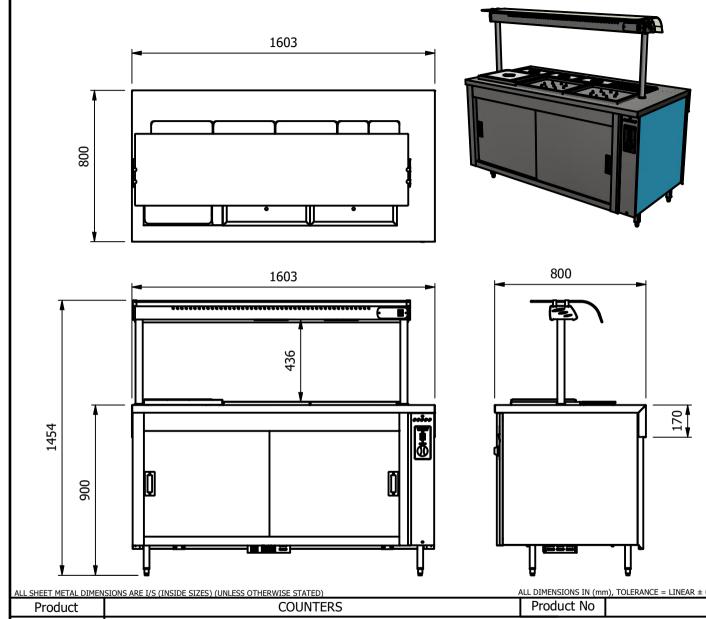

## Moffat Specification

Dimensions Width - 1603mm Depth - 800mm Height - 1454mm Weight - 125kg

### <u>Gantry</u>

2 off Quartz heat lamps 500w each

# Bainmarie well for Vegtables and Sauces etc

Dry heat with a raised lip designed to hold Gastronorm pans. Heats via residual heat from the hot cupboard fan and the carving pad element. Note:- Pans and lids are supplied Capacity:- Three GN1/3 pans with Lids and Two GN1/6 pans with lids.

#### -Hotcupboard

Dry heat fan assisted hot cupboard Capacity:- [usable inside space] Width - 950mm Depth - 555mm Usable Height Bottom shelf - 204mm Usable Height Top Shelf - 245mm

Carvery Pads

Two spiked heavy duty pads with an anti drip edge all round for carving and display Capacity:- 2 off 420mm x 328mm

## Plate Dispenser

Pop up self leveling system complete with a lid. Heats via residual heat from the hot cupboard fan and the carving pad element. Capacity:- Can accommodate any size or shaped plate or dish that will fit within a 300mm [12"] Square. Holds around 65 plates depending on thickness and shape

# 2.9kw

Materials

1.2mm 304 Grade St/ Steel Top & Supports 0.7mm 430 Grade St/ Steel Internal Structure GN 1/1 Grid Shelves with 30mm x 30mm tube supports

| ALL SHEET METAL DIMENSIONS ARE I/S (INSIDE SIZES) (UNLESS OTHERWISE STATED) ALL DIMENSIONS IN (mm), TOLERANCE = LINEAR ± 0.5mm, ANGULAR ± 0.5mm (OR AS STATED). |          |           |       |             |     |                           |                                                                                                   | O BE REMOVED FROM | M SHEET MET | TAL PARTS  |
|-----------------------------------------------------------------------------------------------------------------------------------------------------------------|----------|-----------|-------|-------------|-----|---------------------------|---------------------------------------------------------------------------------------------------|-------------------|-------------|------------|
| Product                                                                                                                                                         | COUNTERS |           |       | Product No  |     | Wmay be made, and no      | No reproduction or publication of this drawing<br>may be made, and no article may be manufactured |                   |             |            |
| Description                                                                                                                                                     | CCS4-8   |           |       |             |     | without prior written con | ordance with this drawing<br>sent. This prohibition is a term<br>o this drawing. Rights reserved  | │                 |             |            |
| Material/Finish                                                                                                                                                 |          | Thickness |       | Desp/Date   |     |                           | t 1956 as ammended by the<br>byright Act 1968.                                                    |                   |             |            |
| Legacy P/N                                                                                                                                                      |          | Weight    | 125kg | Quote No.   |     | Dwg No.                   | CTRP-122254-1                                                                                     |                   | Issue       |            |
| Client                                                                                                                                                          |          |           |       | SO Number   | N/A | Drawn By                  | AI                                                                                                | BB                |             |            |
| Client Project                                                                                                                                                  |          |           |       | Approved By |     | Date                      | 28/06                                                                                             | /2021             |             | -          |
| E & R MOFFAT LTD, SEABEGS ROAD, BONNYBRIDGE, FK4 2BS, T: +44 (0)1324 812272, E: sales@ermoffat.co.uk, Web: www.ermoffat.co.uk                                   |          |           |       |             |     | Scale                     | 1:20                                                                                              | Sheet             | 1/2         | <b>A</b> 4 |