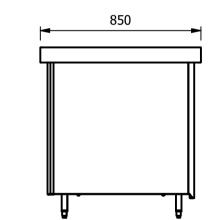

| ALL SHEET METAL DIMENS                                                                                                        | SIONS ARE I/S (INSIDE SIZES) (UNLESS OTHERWISE STATE | ALL DIMENSIONS IN (mm), TOLERANCE = LINEAR ± 0.5mm, ANGULAR ± 0.5mm (OR AS STATED). ALL SHARP EDGES TO BE REMOVED FROM SHEET METAL PARTS |          |             |     |                           |                                                                                                                                                                        |       |       |    |
|-------------------------------------------------------------------------------------------------------------------------------|------------------------------------------------------|------------------------------------------------------------------------------------------------------------------------------------------|----------|-------------|-----|---------------------------|------------------------------------------------------------------------------------------------------------------------------------------------------------------------|-------|-------|----|
| Product                                                                                                                       | COUNTERS                                             |                                                                                                                                          |          | Product No  |     | Wmay be made, and no      | No reproduction or publication of this drawing<br>may be made, and no article may be manufactured                                                                      |       |       |    |
| Description                                                                                                                   | CC5-8                                                |                                                                                                                                          |          |             |     | without prior written con | or assembled in accordance with this drawing<br>without prior written consent. This prohibition is a term<br>of any contract relating to this drawing. Rights reserved |       |       | '/ |
| Material/Finish                                                                                                               |                                                      | Thickness                                                                                                                                |          | Desp/Date   |     | under the Copyright A     | under the Copyright Act 1956 as ammended by the<br>Design Copyright Act 1968.                                                                                          |       |       | ر  |
| Legacy P/N                                                                                                                    |                                                      | Weight                                                                                                                                   | 448.14Kg | Quote No.   |     | Dwg No.                   | CTRP-125482-1                                                                                                                                                          |       | Issue |    |
| Client                                                                                                                        |                                                      |                                                                                                                                          |          | SO Number   | N/A | Drawn By                  | N.Ra                                                                                                                                                                   | ymen  |       |    |
| Client Project                                                                                                                |                                                      |                                                                                                                                          |          | Approved By |     | Date                      | 28/06                                                                                                                                                                  | /2021 |       | -  |
| E & R MOFFAT LTD, SEABEGS ROAD, BONNYBRIDGE, FK4 2BS, T: +44 (0)1324 812272, E: sales@ermoffat.co.uk, Web: www.ermoffat.co.uk |                                                      |                                                                                                                                          |          |             |     |                           | 1:20                                                                                                                                                                   | Sheet | 1/2   | A4 |