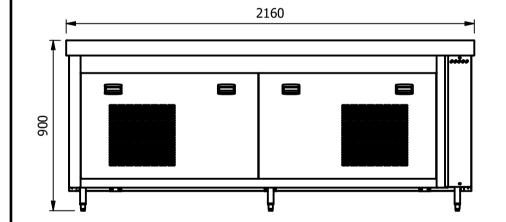

| ALL SHEET METAL DIMENS                                                                                                        | SIONS ARE I/S (INSIDE SIZES) (UNLESS OTHERWISE STATE | ALL DIMENSIONS IN (mm), TOLERANCE = LINEAR ± 0.5mm, ANGULAR ± 0.5mm (OR AS STATED). ALL SHARP EDGES TO BE REMOVED FROM SHEET METAL PARTS |          |             |     |                           |                                                                                                                                                                        |       |       |    |
|-------------------------------------------------------------------------------------------------------------------------------|------------------------------------------------------|------------------------------------------------------------------------------------------------------------------------------------------|----------|-------------|-----|---------------------------|------------------------------------------------------------------------------------------------------------------------------------------------------------------------|-------|-------|----|
| Product                                                                                                                       | COUNTERS                                             |                                                                                                                                          |          | Product No  |     | Wmay be made, and no      | No reproduction or publication of this drawing<br>may be made, and no article may be manufactured                                                                      |       |       |    |
| Description                                                                                                                   | CC5-8                                                |                                                                                                                                          |          |             |     | without prior written con | or assembled in accordance with this drawing<br>without prior written consent. This prohibition is a term<br>of any contract relating to this drawing. Rights reserved |       |       | '/ |
| Material/Finish                                                                                                               |                                                      | Thickness                                                                                                                                |          | Desp/Date   |     | under the Copyright A     | under the Copyright Act 1956 as ammended by the<br>Design Copyright Act 1968.                                                                                          |       |       | ر  |
| Legacy P/N                                                                                                                    |                                                      | Weight                                                                                                                                   | 448.14Kg | Quote No.   |     | Dwg No.                   | CTRP-125482-1                                                                                                                                                          |       | Issue |    |
| Client                                                                                                                        |                                                      |                                                                                                                                          |          | SO Number   | N/A | Drawn By                  | N.Ra                                                                                                                                                                   | ymen  |       |    |
| Client Project                                                                                                                |                                                      |                                                                                                                                          |          | Approved By |     | Date                      | 28/06                                                                                                                                                                  | /2021 |       | -  |
| E & R MOFFAT LTD, SEABEGS ROAD, BONNYBRIDGE, FK4 2BS, T: +44 (0)1324 812272, E: sales@ermoffat.co.uk, Web: www.ermoffat.co.uk |                                                      |                                                                                                                                          |          |             |     |                           | 1:20                                                                                                                                                                   | Sheet | 1/2   | A4 |