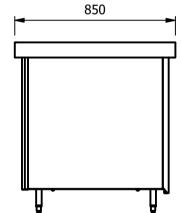

|   | ALL SHEET METAL DIMENSIONS ARE I/S (INSIDE SIZES) (UNLESS OTHERWISE STATED)                                                   |          |             |          | ALL DIMENSIONS IN (mm), TOLERANCE = LINEAR ± 0.5mm, ANGULAR ± 0.5mm (OR AS STATED). ALL SHARP EDGES TO BE REMOVED FROM SHEET METAL PARTS |      |           |                |                                                        |       |       |    |
|---|-------------------------------------------------------------------------------------------------------------------------------|----------|-------------|----------|------------------------------------------------------------------------------------------------------------------------------------------|------|-----------|----------------|--------------------------------------------------------|-------|-------|----|
| • | Product                                                                                                                       | COUNTERS |             |          | Product No                                                                                                                               |      | may be m  | ade, and no ar | blication of this drawing<br>ticle may be manufactured |       |       |    |
|   | Description                                                                                                                   | CC       |             |          |                                                                                                                                          |      |           |                | FFAT /                                                 |       |       |    |
|   | Material/Finish                                                                                                               |          | Thickness   |          | Desp/Date                                                                                                                                |      | under the |                | 1956 as ammended by the<br>right Act 1968.             |       |       | 5  |
|   | Legacy P/N                                                                                                                    |          | Weight      | 253.93Kg | Quote No.                                                                                                                                |      | Dwg       | No.            | CTRP-125449-1                                          |       | Issue |    |
|   | Client                                                                                                                        |          | SO Number   | N/A      | Draw                                                                                                                                     | n By | N.Ray     | ymen           |                                                        |       |       |    |
|   | Client Project                                                                                                                |          | Approved By | Ву       |                                                                                                                                          | te   | 28/06     | 5/2021         |                                                        |       |       |    |
|   | E & R MOFFAT LTD, SEABEGS ROAD, BONNYBRIDGE, FK4 2BS, T: +44 (0)1324 812272, E: sales@ermoffat.co.uk, Web: www.ermoffat.co.uk |          |             |          |                                                                                                                                          |      |           | le             | 1:20                                                   | Sheet | 1/2   | A4 |