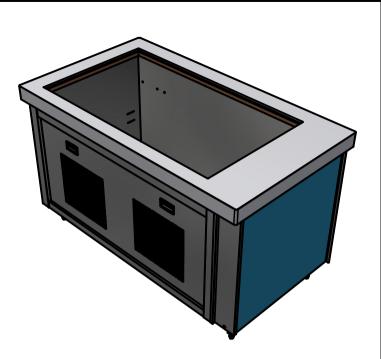

|   | ALL SHEET METAL DIMENSIONS ARE I/S (INSIDE SIZES) (UNLESS OTHERWISE STATED)                                                   |          |             |          | ALL DIMENSIONS IN (mm), TOLERANCE = LINEAR ± 0.5mm, ANGULAR ± 0.5mm (OR AS STATED). ALL SHARP EDGES TO BE REMOVED FROM SHEET METAL PARTS |      |           |                |                                                        |       |       |    |
|---|-------------------------------------------------------------------------------------------------------------------------------|----------|-------------|----------|------------------------------------------------------------------------------------------------------------------------------------------|------|-----------|----------------|--------------------------------------------------------|-------|-------|----|
| • | Product                                                                                                                       | COUNTERS |             |          | Product No                                                                                                                               |      | may be m  | ade, and no ar | blication of this drawing<br>ticle may be manufactured |       |       |    |
|   | Description                                                                                                                   | CC       |             |          |                                                                                                                                          |      |           |                | FFAT /                                                 |       |       |    |
|   | Material/Finish                                                                                                               |          | Thickness   |          | Desp/Date                                                                                                                                |      | under the |                | 1956 as ammended by the<br>right Act 1968.             |       |       | 5  |
|   | Legacy P/N                                                                                                                    |          | Weight      | 253.93Kg | Quote No.                                                                                                                                |      | Dwg       | No.            | CTRP-125449-1                                          |       | Issue |    |
|   | Client                                                                                                                        |          | SO Number   | N/A      | Draw                                                                                                                                     | n By | N.Ray     | ymen           |                                                        |       |       |    |
|   | Client Project                                                                                                                |          | Approved By | Ву       |                                                                                                                                          | te   | 28/06     | 5/2021         |                                                        |       |       |    |
|   | E & R MOFFAT LTD, SEABEGS ROAD, BONNYBRIDGE, FK4 2BS, T: +44 (0)1324 812272, E: sales@ermoffat.co.uk, Web: www.ermoffat.co.uk |          |             |          |                                                                                                                                          |      |           | le             | 1:20                                                   | Sheet | 1/2   | A4 |