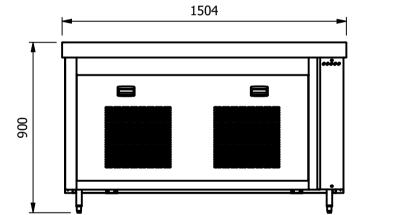

|   | ALL SHEET METAL DIMENSIONS ARE I/S (INSIDE SIZES) (UNLESS OTHERWISE STATED)                                                   |          |             |          | ALL DIMENSIONS IN (mm), TOLERANCE = LINEAR ± 0.5mm, ANGULAR ± 0.5mm (OR AS STATED). ALL SHARP EDGES TO BE REMOVED FROM SHEET METAL PARTS |      |           |                |                                                        |       |       |    |
|---|-------------------------------------------------------------------------------------------------------------------------------|----------|-------------|----------|------------------------------------------------------------------------------------------------------------------------------------------|------|-----------|----------------|--------------------------------------------------------|-------|-------|----|
| • | Product                                                                                                                       | COUNTERS |             |          | Product No                                                                                                                               |      | may be m  | ade, and no ar | blication of this drawing<br>ticle may be manufactured |       |       |    |
|   | Description                                                                                                                   | CC       |             |          |                                                                                                                                          |      |           |                | FFAT /                                                 |       |       |    |
|   | Material/Finish                                                                                                               |          | Thickness   |          | Desp/Date                                                                                                                                |      | under the |                | 1956 as ammended by the<br>right Act 1968.             |       |       | 5  |
|   | Legacy P/N                                                                                                                    |          | Weight      | 253.93Kg | Quote No.                                                                                                                                |      | Dwg       | No.            | CTRP-125449-1                                          |       | Issue |    |
|   | Client                                                                                                                        |          | SO Number   | N/A      | Draw                                                                                                                                     | n By | N.Ray     | ymen           |                                                        |       |       |    |
|   | Client Project                                                                                                                |          | Approved By | Ву       |                                                                                                                                          | te   | 28/06     | 5/2021         |                                                        |       |       |    |
|   | E & R MOFFAT LTD, SEABEGS ROAD, BONNYBRIDGE, FK4 2BS, T: +44 (0)1324 812272, E: sales@ermoffat.co.uk, Web: www.ermoffat.co.uk |          |             |          |                                                                                                                                          |      |           | le             | 1:20                                                   | Sheet | 1/2   | A4 |