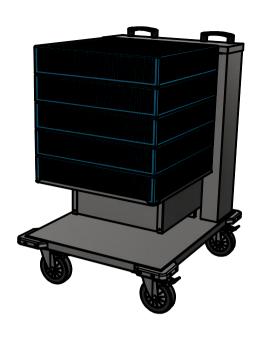

# **Moffat Specification**

<u>Dimensions</u> length - 755mm

Depth - 635mm Height - 950mm Weight - 60kg

<u>Features</u> Basket pickup area 510mm x 510mm

2.0mm 304 Grade St/Steel chassis 1.2mm 430 grade St/Steel body Framework 25mm tube St/Steel

<u>Installation</u> All swivel castors, two braked

| ALL SHEET METAL DIMENSIONS ARE I/S (INSIDE SIZES) (UNLESS OTHERWISE STATED)  ALL DIMENSIONS IN (mm), TOLERANCE = LINEAR ± 0.5mm, ANGULAR ± 0.5 |          |           |      |             |     |                     | 0.5mm (OR AS STATED). ALL SHARP EDGES TO BE REMOVED FROM SHEET METAL PARTS                                                                                             |        |                        |         |  |
|-------------------------------------------------------------