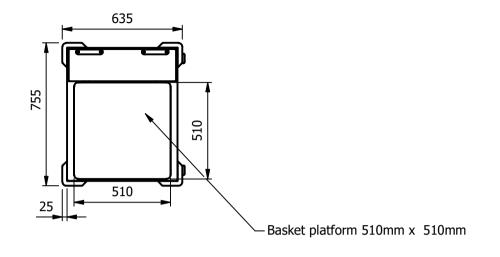

# **Moffat Specification**

<u>Dimensions</u> length - 755mm

Depth - 635mm Height - 950mm Weight - 60kg

<u>Features</u> Basket pickup area 510mm x 510mm

2.0mm 304 Grade St/Steel chassis 1.2mm 430 grade St/Steel body Framework 25mm tube St/Steel