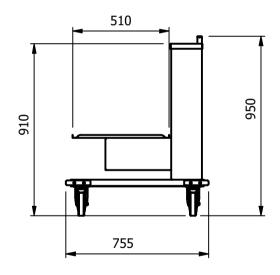

# **Moffat Specification**

<u>Dimensions</u> length - 755mm

Depth - 635mm Height - 950mm Weight - 60kg

<u>Features</u> Basket pickup area 510mm x 510mm

2.0mm 304 Grade St/Steel chassis 1.2mm 430 grade St/Steel body Framework 25mm tube St/Steel