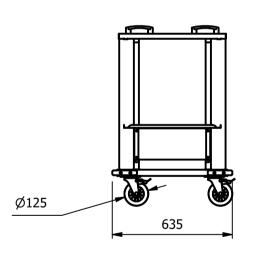

# **Moffat Specification**

<u>Dimensions</u> length - 755mm

Depth - 635mm Height - 950mm Weight - 60kg

<u>Features</u> Basket pickup area 510mm x 510mm

2.0mm 304 Grade St/Steel chassis 1.2mm 430 grade St/Steel body Framework 25mm tube St/Steel

<u>Installation</u> All swivel castors, two braked

| ALL SHEET METAL DIMENSIONS ARE I/S (INSIDE SIZES) (UNLESS OTHERWISE STATED)  ALL DIMENSIONS IN (mm), TOLERANCE = LINEAR ± 0.5mm, ANGULAR ± 0.5 |          |           |      |             |     |                     | 0.5mm (OR AS STATED). ALL SHARP EDGES TO BE REMOVED FROM SHEET METAL PARTS                                                                                             |        |                        |         |  |
|--------------------------------------------------------------------------------------------------------------------------------------------------------------------------------------------------------------------------------------------------------------------------------------------------------------------------------------------------------------------------------------------------------------------------------------------------------------------------------------------------------------------------------------------------------------------------------------------------------------------------------------------------------------------------------------------------------------------------------------------------------------------------------------------------------------------------------------------------------------------------------------------------------------------------------------------------------------------------------------------------------------------------------------------------------------------------------------------------------------------------------------------------------------------------------------------------------------------------------------------------------------------------------------------------------------------------------------------------------------------------------------------------------------------------------------------------------------------------------------------------------------------------------------------------------------------------------------------------------------------------------------------------------------------------------------------------------------------------------------------------------------------------------------------------------------------------------------------------------------------------------------------------------------------------------------------------------------------------------------------------------------------------------------------------------------------------------------------------------------------------------|----------|-----------|------|-------------|-----|---------------------|------------------------------------------------------------------------------------------------------------------------------------------------------------------------|--------|------------------------|---------|--|
| Product                                                                                                                                                                                                                                                                                                                                                                                                                                                                                                                                                                                                                                                                                                                                                                                                                                                                                                                                                                                                                                                                                                                                                                                                                                                                                                                                                                                                                                                                                                                                                                                                                                                                                                                                                                                                                                                                                                                                                                                                                                                                                                                        | TROLLEYS |           |      | Product No  |     | may be made, and no | No reproduction or publication of this drawing may be made, and no article may be manufactured                                                                         |        | MOFFAT                 |         |  |
| Description                                                                                                                                                                                                                                                                                                                                                                                                                                                                                                                                                                                                                                                                                                                                                                                                                                                                                                                                                                                                                                                                                                                                                                                                                                                                                                                                                                                                                                                                                                                                                                                                                                                                                                                                                                                                                                                                                                                                                                                                                                                                                                                    | CBD      |           |      |             |     |                     | or assembled in accordance with this drawing<br>without prior written consent. This prohibition is a term<br>of any contract relating to this drawing. Rights reserved |        | The Catering Equipment |         |  |
| Material/Finish                                                                                                                                                                                                                                                                                                                                                                                                                                                                                                                                                                                                                                                                                                                                                                                                                                                                                                                                                                                                                                                                                                                                                                                                                                                                                                                                                                                                                                                                                                                                                                                                                                                                                                                                                                                                                                                                                                                                                                                                                                                                                                                |          | Thickness |      | Desp/Date   |     |                     | under the Copyright Act 1956 as ammended by the<br>Design Copyright Act 1968.                                                                                          |        |                        | Company |  |
| Legacy P/N                                                                                                                                                                                                                                                                                                                                                                                                                                                                                                                                                                                                                                                                                                                                                                                                                                                                                                                                                                                                                                                                                                                                                                                                                                                                                                                                                                                                                                                                                                                                                                                                                                                                                                                                                                                                                                                                                                                                                                                                                                                                                                                     |          | Weight    | 60kg | Quote No.   |     | Dwg No.             | CTRA-                                                                                                                                                                  | 080082 | Issue                  |         |  |
| Client                                                                                                                                                                                                                                                                                                                                                                                                                                                                                                                                                                                                                                                                                                                                                                                                                                                                                                                                                                                                                                                                                                                                                                                                                                                                                                                                                                                                                                                                                                                                                                                                                                                                                                                                                                                                                                                                                                                                                                                                                                                                                                                         |          |           |      | SO Number   | STD | Drawn By            | N.Ra                                                                                                                                                                   | ymen   |                        |         |  |
| Client Project                                                                                                                                                                                                                                                                                                                                                                                                                                                                                                                                                                                                                                                                                                                                                                                                                                                                                                                                                                                                                                                                                                                                                                                                                                                                                                                                                                                                                                                                                                                                                                                                                                                                                                                                                                                                                                                                                                                                                                                                                                                                                                                 |          |           |      | Approved By |     | Date                | 15/09                                                                                                                                                                  | /2020  |                        |         |  |
| E & R MOFFAT LTD, SEABEGS ROAD, BONNYBRIDGE, FK4 2BS, T: +44 (0)1324 812272, E: sales@ermoffat.co.uk, Web: www.ermoffat.co.uk                                                                                                                                                                                                                                                                                                                                                                                                                                                                                                                                                                                                                                                                                                                                                                                                                                                                                                                                                                                                                                                                                                                                                                                                                                                                                                                                                                                                                                                                                                                                                                                                                                                                                                                                                                                                                                                                                                                                                                                                  |          |           |      |             |     |                     | 1:20                                                                                                                                                                   | Sheet  | 1/2                    | A4      |  |