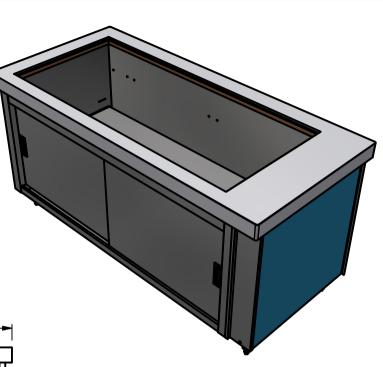

| ALL SHEET METAL DIMENSIONS ARE I/S (INSIDE SIZES) (UNLESS OTHERWISE STATED)                                                   |          |           |          |             | ALL DIMENSIONS IN (mm), TOLERANCE = LINEAR ± 0.5mm, ANGULAR ± 0.5mm (OR AS STATED). ALL SHARP EDGES TO BE REMOVED FROM SHEET METAL PARTS |                       |                                                                                                                                                                        |       |       |          |  |
|-------------------------------------------------------------------------------------------------------------------------------|----------|-----------|----------|-------------|------------------------------------------------------------------------------------------------------------------------------------------|-----------------------|------------------------------------------------------------------------------------------------------------------------------------------------------------------------|-------|-------|----------|--|
| Product                                                                                                                       | COUNTERS |           |          | Product No  |                                                                                                                                          | may be made, and no a | ublication of this drawing<br>rticle may be manufactured                                                                                                               |       |       | <b>`</b> |  |
| Description                                                                                                                   | CA4D-8   |           |          |             |                                                                                                                                          |                       | or assembled in accordance with this drawing<br>without prior written consent. This prohibition is a term<br>of any contract relating to this drawing. Rights reserved |       |       |          |  |
| Material/Finish                                                                                                               |          | Thickness |          | Desp/Date   |                                                                                                                                          |                       | under the Copyright Act 1956 as ammended by the<br>Design Copyright Act 1968.                                                                                          |       |       |          |  |
| Legacy P/N                                                                                                                    |          | Weight    | 169.26Kg | Quote No.   |                                                                                                                                          | Dwg No.               | CTRP-125501-1                                                                                                                                                          |       | Issue |          |  |
| Client                                                                                                                        |          |           |          | SO Number   | N/A                                                                                                                                      | Drawn By              | N.Ra                                                                                                                                                                   | ymen  |       |          |  |
| Client Project                                                                                                                |          |           |          | Approved By |                                                                                                                                          | Date                  | 28/06                                                                                                                                                                  | /2021 |       |          |  |
| E & R MOFFAT LTD, SEABEGS ROAD, BONNYBRIDGE, FK4 2BS, T: +44 (0)1324 812272, E: sales@ermoffat.co.uk, Web: www.ermoffat.co.uk |          |           |          |             |                                                                                                                                          |                       | 1:20                                                                                                                                                                   | Sheet | 1/2   | A4       |  |