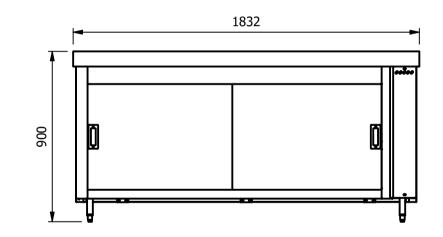

| ALL SHEET METAL DIMENSIONS ARE I/S (INSIDE SIZES) (UNLESS OTHERWISE STATED)                                                   |          |           |          |             | ALL DIMENSIONS IN (mm), TOLERANCE = LINEAR ± 0.5mm, ANGULAR ± 0.5mm (OR AS STATED). ALL SHARP EDGES TO BE REMOVED FROM SHEET METAL PARTS |                       |                                                                                                                                                                        |       |       |          |  |
|-------------------------------------------------------------------------------------------------------------------------------|----------|-----------|----------|-------------|------------------------------------------------------------------------------------------------------------------------------------------|-----------------------|------------------------------------------------------------------------------------------------------------------------------------------------------------------------|-------|-------|----------|--|
| Product                                                                                                                       | COUNTERS |           |          | Product No  |                                                                                                                                          | may be made, and no a | ublication of this drawing<br>rticle may be manufactured                                                                                                               |       |       | <b>`</b> |  |
| Description                                                                                                                   | CA4D-8   |           |          |             |                                                                                                                                          |                       | or assembled in accordance with this drawing<br>without prior written consent. This prohibition is a term<br>of any contract relating to this drawing. Rights reserved |       |       |          |  |
| Material/Finish                                                                                                               |          | Thickness |          | Desp/Date   |                                                                                                                                          |                       | under the Copyright Act 1956 as ammended by the<br>Design Copyright Act 1968.                                                                                          |       |       |          |  |
| Legacy P/N                                                                                                                    |          | Weight    | 169.26Kg | Quote No.   |                                                                                                                                          | Dwg No.               | CTRP-125501-1                                                                                                                                                          |       | Issue |          |  |
| Client                                                                                                                        |          |           |          | SO Number   | N/A                                                                                                                                      | Drawn By              | N.Ra                                                                                                                                                                   | ymen  |       |          |  |
| Client Project                                                                                                                |          |           |          | Approved By |                                                                                                                                          | Date                  | 28/06                                                                                                                                                                  | /2021 |       |          |  |
| E & R MOFFAT LTD, SEABEGS ROAD, BONNYBRIDGE, FK4 2BS, T: +44 (0)1324 812272, E: sales@ermoffat.co.uk, Web: www.ermoffat.co.uk |          |           |          |             |                                                                                                                                          |                       | 1:20                                                                                                                                                                   | Sheet | 1/2   | A4       |  |