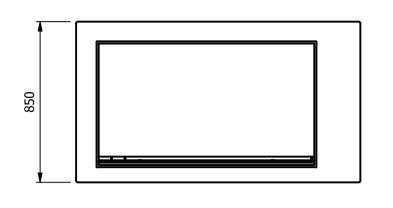

| ALL SHEET METAL DIMENSIONS ARE I/S (INSIDE SIZES) (UNLESS OTHERWISE STATED) | ALL DIMENSIONS IN (mm), TOLERANCE = LINEAR $\pm$ 0.5mm, ANGULAR $\pm$ 0.5mm (OR AS STATED). ALL SHARP EDGES TO BE REMOVED FROM SHEET ME $^{\circ}$ | TAL PARTS |
|-----------------------------------------------------------------------------|----------------------------------------------------------------------------------------------------------------------------------------------------|-----------|
|                                                                             |                                                                                                                                                    |           |