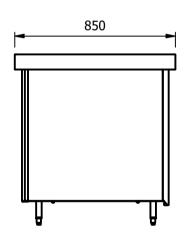

| Product                                                                                                                       | COUN   | TERS      |          | Product No  |     | may be made, and no a                                     | No reproduction or publication of this drawing may be made, and no article may be manufactured                                                                   |       |     | _   |
|-------------------------------------------------------------------------------------------------------------------------------|--------|-----------|----------|-------------|-----|-----------------------------------------------------------|------------------------------------------------------------------------------------------------------------------------------------------------------------------|-------|-----|-----|
| Description                                                                                                                   | CA3D-8 |           |          |             |     | without prior written cons<br>of any contract relating to | or assembled in accordance with this drawing without prior written consent. This prohibition is a term of any contract relating to this drawing. Rights reserved |       |     |     |
| Material/Finish                                                                                                               |        | Thickness |          | Desp/Date   |     |                                                           | : 1956 as ammended by the<br>yright Act 1968.                                                                                                                    |       |     |     |
| Legacy P/N                                                                                                                    |        | Weight    | 140.53Kg | Quote No.   |     | Dwg No.                                                   | CTRP-125498-1                                                                                                                                                    |       | Iss | sue |
| Client                                                                                                                        |        |           |          | SO Number   | N/A | Drawn By                                                  | N.Ra                                                                                                                                                             | ymen  |     |     |
| Client Project                                                                                                                |        |           |          | Approved By |     | Date                                                      | 28/06/2021                                                                                                                                                       |       |     |     |
| E & R MOFFAT LTD, SEABEGS ROAD, BONNYBRIDGE, FK4 2BS, T: +44 (0)1324 812272, E: sales@ermoffat.co.uk, Web: www.ermoffat.co.uk |        |           |          |             |     | Scale                                                     | 1:20                                                                                                                                                             | Sheet | 1/2 | A4  |