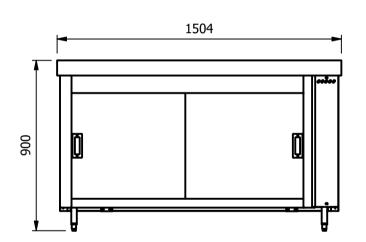

| Product                                                                                                                       | COUN   | TERS      |          | Product No  |     | may be made, and no a                                     | No reproduction or publication of this drawing may be made, and no article may be manufactured                                                                   |       |     | _   |
|-------------------------------------------------------------------------------------------------------------------------------|--------|-----------|----------|-------------|-----|-----------------------------------------------------------|------------------------------------------------------------------------------------------------------------------------------------------------------------------|-------|-----|-----|
| Description                                                                                                                   | CA3D-8 |           |          |             |     | without prior written cons<br>of any contract relating to | or assembled in accordance with this drawing without prior written consent. This prohibition is a term of any contract relating to this drawing. Rights reserved |       |     |     |
| Material/Finish                                                                                                               |        | Thickness |          | Desp/Date   |     |                                                           | : 1956 as ammended by the<br>yright Act 1968.                                                                                                                    |       |     |     |
| Legacy P/N                                                                                                                    |        | Weight    | 140.53Kg | Quote No.   |     | Dwg No.                                                   | CTRP-125498-1                                                                                                                                                    |       | Iss | sue |
| Client                                                                                                                        |        |           |          | SO Number   | N/A | Drawn By                                                  | N.Ra                                                                                                                                                             | ymen  |     |     |
| Client Project                                                                                                                |        |           |          | Approved By |     | Date                                                      | 28/06/2021                                                                                                                                                       |       |     |     |
| E & R MOFFAT LTD, SEABEGS ROAD, BONNYBRIDGE, FK4 2BS, T: +44 (0)1324 812272, E: sales@ermoffat.co.uk, Web: www.ermoffat.co.uk |        |           |          |             |     | Scale                                                     | 1:20                                                                                                                                                             | Sheet | 1/2 | A4  |