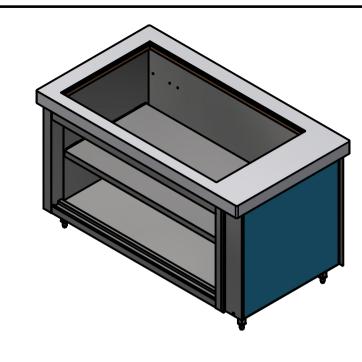

1504.0

ALL SHEET METAL DIMENSIONS ARE 1/5 (INSIDE SIZES) (UNLESS OTHERWISE STATED) ALL SHARP EDGES TO BE REMOVED FROM SHEET METAL PARTS

| Product                                                                                                                       | Product COUNTERS Product No |           |          |           |     |       | No reproduction or pomay be made, and no a                                                                                                                       |                                             |        |      | _   |
|-------------------------------------------------------------------------------------------------------------------------------|-----------------------------|-----------|----------|-----------|-----|-------|------------------------------------------------------------------------------------------------------------------------------------------------------------------|---------------------------------------------|--------|------|-----|
| Description CA3-8                                                                                                             |                             |           |          |           |     |       | or assembled in accordance with this drawing without prior written consent. This prohibition is a term of any contract relating to this drawing. Rights reserved |                                             |        | FFAT | [   |
| Material/Finish                                                                                                               |                             | Thickness |          | Desp/Date |     |       |                                                                                                                                                                  | 1956 as ammended by the<br>yright Act 1968. |        |      |     |
| Legacy P/N                                                                                                                    |                             | Weight    | 140.53Kg | Quote No. |     |       | Dwg No.                                                                                                                                                          | CTRP-135356-1                               |        | Iss  | sue |
| Client                                                                                                                        |                             | -         |          | SO Number | N/A |       | Drawn By                                                                                                                                                         | N.Ra                                        | ymen   |      | _   |
| Client Project                                                                                                                | Project App                 |           |          |           |     |       | Date                                                                                                                                                             | 28/06                                       | 6/2021 |      | _   |
| E & R MOFFAT LTD, SEABEGS ROAD, BONNYBRIDGE, FK4 2BS, T: +44 (0)1324 812272, E: sales@ermoffat.co.uk, Web: www.ermoffat.co.uk |                             |           |          |           |     | Scale | 1:20                                                                                                                                                             | Sheet                                       | 1/2    | A4   |     |