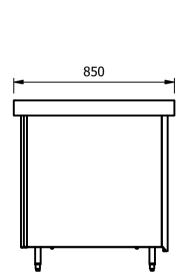

1504.0

ALL SHEET METAL DIMENSIONS ARE 1/5 (INSIDE SIZES) (UNLESS OTHERWISE STATED) ALL SHARP EDGES TO BE REMOVED FROM SHEET METAL PARTS

| Product                                                                                                                       | Product COUNTERS Product No |           |          |           |     |       | No reproduction or pomay be made, and no a                                                                                                                       |                                             |        |      | _   |
|-------------------------------------------------------------------------------------------------------------------------------|-----------------------------|-----------|----------|-----------|-----|-------|------------------------------------------------------------------------------------------------------------------------------------------------------------------|---------------------------------------------|--------|------|-----|
| Description CA3-8                                                                                                             |                             |           |          |           |     |       | or assembled in accordance with this drawing without prior written consent. This prohibition is a term of any contract relating to this drawing. Rights reserved |                                             |        | FFAT | [   |
| Material/Finish                                                                                                               |                             | Thickness |          | Desp/Date |     |       |                                                                                                                                                                  | 1956 as ammended by the<br>yright Act 1968. |        |      |     |
| Legacy P/N                                                                                                                    |                             | Weight    | 140.53Kg | Quote No. |     |       | Dwg No.                                                                                                                                                          | CTRP-135356-1                               |        | Iss  | sue |
| Client                                                                                                                        |                             | -         |          | SO Number | N/A |       | Drawn By                                                                                                                                                         | N.Ra                                        | ymen   |      | _   |
| Client Project                                                                                                                | Project App                 |           |          |           |     |       | Date                                                                                                                                                             | 28/06                                       | 6/2021 |      | _   |
| E & R MOFFAT LTD, SEABEGS ROAD, BONNYBRIDGE, FK4 2BS, T: +44 (0)1324 812272, E: sales@ermoffat.co.uk, Web: www.ermoffat.co.uk |                             |           |          |           |     | Scale | 1:20                                                                                                                                                             | Sheet                                       | 1/2    | A4   |     |