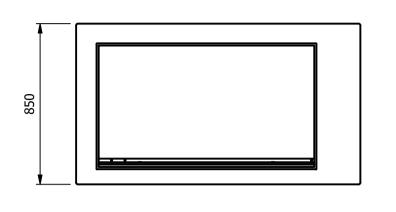

1504.0

ALL SHEET METAL DIMENSIONS ARE 1/5 (INSIDE SIZES) (UNLESS OTHERWISE STATED) ALL SHARP EDGES TO BE REMOVED FROM SHEET METAL PARTS

| Product                                                                                                                       | Product COUNTERS Product No |           |          |           |     |       | No reproduction or pomay be made, and no a                                                                                                                       |                                             |        |      | _   |
|-------------------------------------------------------------------------------------------------------------------------------|-----------------------------|-----------|----------|-----------|-----|-------|------------------------------------------------------------------------------------------------------------------------------------------------------------------|---------------------------------------------|--------|------|-----|
| Description CA3-8                                                                                                             |                             |           |          |           |     |       | or assembled in accordance with this drawing without prior written consent. This prohibition is a term of any contract relating to this drawing. Rights reserved |                                             |        | FFAT | [   |
| Material/Finish                                                                                                               |                             | Thickness |          | Desp/Date |     |       |                                                                                                                                                                  | 1956 as ammended by the<br>yright Act 1968. |        |      |     |
| Legacy P/N                                                                                                                    |                             | Weight    | 140.53Kg | Quote No. |     |       | Dwg No.                                                                                                                                                          | CTRP-135356-1                               |        | Iss  | sue |
| Client                                                                                                                        |                             | -         |          | SO Number | N/A |       | Drawn By                                                                                                                                                         | N.Ra                                        | ymen   |      | _   |
| Client Project                                                                                                                | Project App                 |           |          |           |     |       | Date                                                                                                                                                             | 28/06                                       | 6/2021 |      | _   |
| E & R MOFFAT LTD, SEABEGS ROAD, BONNYBRIDGE, FK4 2BS, T: +44 (0)1324 812272, E: sales@ermoffat.co.uk, Web: www.ermoffat.co.uk |                             |           |          |           |     | Scale | 1:20                                                                                                                                                             | Sheet                                       | 1/2    | A4   |     |