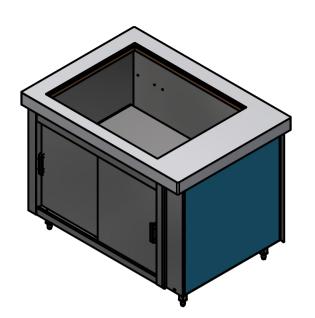

|   | ALL SHEET METAL DIMENSIONS ARE I/S (INSIDE SIZES) (UNLESS OTHERWISE STATED)                                                   |           |   |          | ALL DIMENSIONS IN (mm), TOLERANCE = LINEAR ± 0.5mm, ANGULAR ± 0.5mm (OR AS STATED). ALL SHARP EDGES TO BE REMOVED FROM SHEET MET/ |                                                                                                                                                                        |                                                                                                |                                       |          |           |     |     |
|---|-------------------------------------------------------------------------------------------------------------------------------|-----------|---|----------|-----------------------------------------------------------------------------------------------------------------------------------|------------------------------------------------------------------------------------------------------------------------------------------------------------------------|------------------------------------------------------------------------------------------------|---------------------------------------|----------|-----------|-----|-----|
|   | Product                                                                                                                       | COUNTERS  |   |          | Product No                                                                                                                        |                                                                                                                                                                        | No reproduction or publication of this drawing may be made, and no article may be manufactured |                                       |          | <b>`</b>  |     |     |
|   | Description                                                                                                                   | CA2D-8    |   |          |                                                                                                                                   | or assembled in accordance with this drawing<br>without prior written consent. This prohibition is a term<br>of any contract relating to this drawing. Rights reserved |                                                                                                | \MO                                   | \MOFFAT/ |           |     |     |
|   | Material/Finish                                                                                                               | Thickness | 5 |          | Desp/Date                                                                                                                         |                                                                                                                                                                        |                                                                                                | under the Copyright Act<br>Design Cop |          |           |     |     |
| • | Legacy P/N                                                                                                                    | Weight    |   | 121.94Kg | Quote No.                                                                                                                         |                                                                                                                                                                        |                                                                                                | Dwg No.                               | CTRP-1   | 25547-1 I |     | sue |
|   | Client                                                                                                                        |           |   |          | SO Number                                                                                                                         |                                                                                                                                                                        | N/A                                                                                            | Drawn By                              | N.Ra     | ymen      | _   | _   |
|   | Client Project                                                                                                                |           |   |          | Approved By                                                                                                                       |                                                                                                                                                                        |                                                                                                | Date                                  | 28/06    | /2021     |     | -   |
|   | E & R MOFFAT LTD, SEABEGS ROAD, BONNYBRIDGE, FK4 2BS, T: +44 (0)1324 812272, E: sales@ermoffat.co.uk, Web: www.ermoffat.co.uk |           |   |          |                                                                                                                                   |                                                                                                                                                                        |                                                                                                | Scale                                 | 1:20     | Sheet     | 1/2 | A4  |