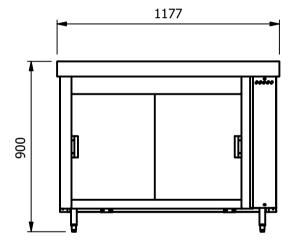

|   | ALL SHEET METAL DIMENSIONS ARE I/S (INSIDE SIZES) (UNLESS OTHERWISE STATED)                                                   |           |   |          | ALL DIMENSIONS IN (mm), TOLERANCE = LINEAR ± 0.5mm, ANGULAR ± 0.5mm (OR AS STATED). ALL SHARP EDGES TO BE REMOVED FROM SHEET MET/ |                                                                                                                                                                        |                                                                                                |                                       |          |           |     |     |
|---|-------------------------------------------------------------------------------------------------------------------------------|-----------|---|----------|-----------------------------------------------------------------------------------------------------------------------------------|------------------------------------------------------------------------------------------------------------------------------------------------------------------------|------------------------------------------------------------------------------------------------|---------------------------------------|----------|-----------|-----|-----|
|   | Product                                                                                                                       | COUNTERS  |   |          | Product No                                                                                                                        |                                                                                                                                                                        | No reproduction or publication of this drawing may be made, and no article may be manufactured |                                       |          | <b>`</b>  |     |     |
|   | Description                                                                                                                   | CA2D-8    |   |          |                                                                                                                                   | or assembled in accordance with this drawing<br>without prior written consent. This prohibition is a term<br>of any contract relating to this drawing. Rights reserved |                                                                                                | \MO                                   | \MOFFAT/ |           |     |     |
|   | Material/Finish                                                                                                               | Thickness | 5 |          | Desp/Date                                                                                                                         |                                                                                                                                                                        |                                                                                                | under the Copyright Act<br>Design Cop |          |           |     |     |
| • | Legacy P/N                                                                                                                    | Weight    |   | 121.94Kg | Quote No.                                                                                                                         |                                                                                                                                                                        |                                                                                                | Dwg No.                               | CTRP-1   | 25547-1 I |     | sue |
|   | Client                                                                                                                        |           |   |          | SO Number                                                                                                                         |                                                                                                                                                                        | N/A                                                                                            | Drawn By                              | N.Ra     | ymen      | _   | _   |
|   | Client Project                                                                                                                |           |   |          | Approved By                                                                                                                       |                                                                                                                                                                        |                                                                                                | Date                                  | 28/06    | /2021     |     | -   |
|   | E & R MOFFAT LTD, SEABEGS ROAD, BONNYBRIDGE, FK4 2BS, T: +44 (0)1324 812272, E: sales@ermoffat.co.uk, Web: www.ermoffat.co.uk |           |   |          |                                                                                                                                   |                                                                                                                                                                        |                                                                                                | Scale                                 | 1:20     | Sheet     | 1/2 | A4  |