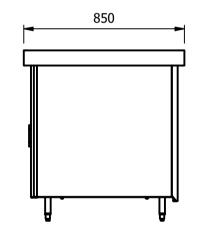

|   | ALL SHEET METAL DIMENSIONS ARE I/S (INSIDE SIZES) (UNLESS OTHERWISE STATED)                                                   |           |   |          | ALL DIMENSIONS IN (mm), TOLERANCE = LINEAR ± 0.5mm, ANGULAR ± 0.5mm (OR AS STATED). ALL SHARP EDGES TO BE REMOVED FROM SHEET MET/ |                                                                                                                                                                        |                                                                                                |                                       |          |           |     |     |
|---|-------------------------------------------------------------------------------------------------------------------------------|-----------|---|----------|-----------------------------------------------------------------------------------------------------------------------------------|------------------------------------------------------------------------------------------------------------------------------------------------------------------------|------------------------------------------------------------------------------------------------|---------------------------------------|----------|-----------|-----|-----|
|   | Product                                                                                                                       | COUNTERS  |   |          | Product No                                                                                                                        |                                                                                                                                                                        | No reproduction or publication of this drawing may be made, and no article may be manufactured |                                       |          | <b>`</b>  |     |     |
|   | Description                                                                                                                   | CA2D-8    |   |          |                                                                                                                                   | or assembled in accordance with this drawing<br>without prior written consent. This prohibition is a term<br>of any contract relating to this drawing. Rights reserved |                                                                                                | \MO                                   | \MOFFAT/ |           |     |     |
|   | Material/Finish                                                                                                               | Thickness | 5 |          | Desp/Date                                                                                                                         |                                                                                                                                                                        |                                                                                                | under the Copyright Act<br>Design Cop |          |           |     |     |
| • | Legacy P/N                                                                                                                    | Weight    |   | 121.94Kg | Quote No.                                                                                                                         |                                                                                                                                                                        |                                                                                                | Dwg No.                               | CTRP-1   | 25547-1 I |     | sue |
|   | Client                                                                                                                        |           |   |          | SO Number                                                                                                                         |                                                                                                                                                                        | N/A                                                                                            | Drawn By                              | N.Ra     | ymen      | _   | _   |
|   | Client Project                                                                                                                |           |   |          | Approved By                                                                                                                       |                                                                                                                                                                        |                                                                                                | Date                                  | 28/06    | /2021     |     | -   |
|   | E & R MOFFAT LTD, SEABEGS ROAD, BONNYBRIDGE, FK4 2BS, T: +44 (0)1324 812272, E: sales@ermoffat.co.uk, Web: www.ermoffat.co.uk |           |   |          |                                                                                                                                   |                                                                                                                                                                        |                                                                                                | Scale                                 | 1:20     | Sheet     | 1/2 | A4  |