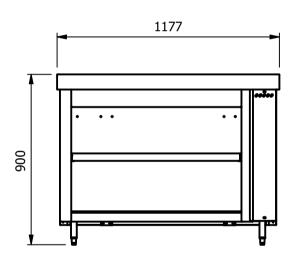

| ALL SHEET METAL DIMENSIONS ARE I/S (INSIDE SIZES) (UNLESS OTHERWISE STATED) | ALL DIMENSIONS IN (m | m), TOLERANCE = LINEAR $\pm$ 0.5mm, ANGULAR $\pm$ 0. | 5mm (OR AS STATED). ALL SHARP EDGES T | O BE REMOVED FROM SHEET METAL PARTS |
|-----------------------------------------------------------------------------|----------------------|------------------------------------------------------|---------------------------------------|-------------------------------------|
|                                                                             |                      |                                                      |                                       |                                     |

| Product                                                                                                                       | COUNTE                    | RS       |          | Product No |     |       | No reproduction or pomay be made, and no a                                                                                                                       |         |         |          | _       |  |
|-------------------------------------------------------------------------------------------------------------------------------|---------------------------|----------|----------|------------|-----|-------|------------------------------------------------------------------------------------------------------------------------------------------------------------------|---------|---------|----------|---------|--|
| Description                                                                                                                   | CA2-8                     | CA2-8    |          |            |     |       | or assembled in accordance with this drawing without prior written consent. This prohibition is a term of any contract relating to this drawing. Rights reserved |         | FFAT    | T /      |         |  |
| Material/Finish                                                                                                               | Т                         | hickness |          | Desp/Date  |     |       | under the Copyright Act 1956 as ammended by the<br>Design Copyright Act 1968.                                                                                    |         |         |          | <i></i> |  |
| Legacy P/N                                                                                                                    | Weight 121.94             |          | 121.94Kg | Quote No.  |     |       | Dwg No.                                                                                                                                                          | CTRP-13 | 35354-1 | Iss      | Issue   |  |
| Client                                                                                                                        |                           |          |          | SO Number  | N/A |       | Drawn By                                                                                                                                                         | N.Ra    | ymen    |          |         |  |
| Client Project                                                                                                                | lient Project Approved By |          |          |            |     |       | Date                                                                                                                                                             | 28/06   | /2021   | <u> </u> |         |  |
| E & R MOFFAT LTD, SEABEGS ROAD, BONNYBRIDGE, FK4 2BS, T: +44 (0)1324 812272, E: sales@ermoffat.co.uk, Web: www.ermoffat.co.uk |                           |          |          |            |     | Scale | 1:20                                                                                                                                                             | Sheet   | 1/2     | A4       |         |  |