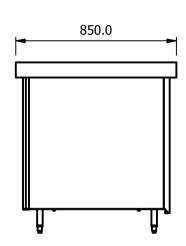

| ALL SHEET METAL DIMENSIONS ARE I/S (INSIDE SIZES) (UNLESS OTHERWISE STATED) | ALL DIMENSIONS IN (m | m), TOLERANCE = LINEAR $\pm$ 0.5mm, ANGULAR $\pm$ 0. | 5mm (OR AS STATED). ALL SHARP EDGES T | O BE REMOVED FROM SHEET METAL PARTS |
|-----------------------------------------------------------------------------|----------------------|------------------------------------------------------|---------------------------------------|-------------------------------------|
|                                                                             |                      |                                                      |                                       |                                     |

| Product                                                                                                                       | COUNTE                    | RS       |          | Product No |     |       | No reproduction or pomay be made, and no a                                                                                                                       |         |         |          | _       |  |
|-------------------------------------------------------------------------------------------------------------------------------|---------------------------|----------|----------|------------|-----|-------|------------------------------------------------------------------------------------------------------------------------------------------------------------------|---------|---------|----------|---------|--|
| Description                                                                                                                   | CA2-8                     | CA2-8    |          |            |     |       | or assembled in accordance with this drawing without prior written consent. This prohibition is a term of any contract relating to this drawing. Rights reserved |         | FFAT    | T /      |         |  |
| Material/Finish                                                                                                               | Т                         | hickness |          | Desp/Date  |     |       | under the Copyright Act 1956 as ammended by the<br>Design Copyright Act 1968.                                                                                    |         |         |          | <i></i> |  |
| Legacy P/N                                                                                                                    | Weight 121.94             |          | 121.94Kg | Quote No.  |     |       | Dwg No.                                                                                                                                                          | CTRP-13 | 35354-1 | Iss      | Issue   |  |
| Client                                                                                                                        |                           |          |          | SO Number  | N/A |       | Drawn By                                                                                                                                                         | N.Ra    | ymen    |          |         |  |
| Client Project                                                                                                                | lient Project Approved By |          |          |            |     |       | Date                                                                                                                                                             | 28/06   | /2021   | <u> </u> |         |  |
| E & R MOFFAT LTD, SEABEGS ROAD, BONNYBRIDGE, FK4 2BS, T: +44 (0)1324 812272, E: sales@ermoffat.co.uk, Web: www.ermoffat.co.uk |                           |          |          |            |     | Scale | 1:20                                                                                                                                                             | Sheet   | 1/2     | A4       |         |  |