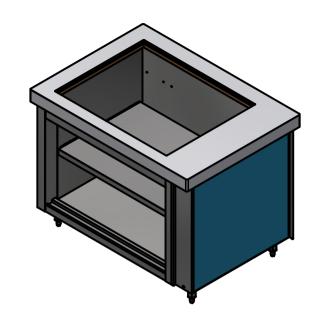

| Product                                                                                                                       | COUNTE                    | RS       |          | Product No |     |       | No reproduction or pomay be made, and no a                                                                                                                       |         |         |          | _       |  |
|-------------------------------------------------------------------------------------------------------------------------------|---------------------------|----------|----------|------------|-----|-------|------------------------------------------------------------------------------------------------------------------------------------------------------------------|---------|---------|----------|---------|--|
| Description                                                                                                                   | CA2-8                     | CA2-8    |          |            |     |       | or assembled in accordance with this drawing without prior written consent. This prohibition is a term of any contract relating to this drawing. Rights reserved |         | FFAT    | T /      |         |  |
| Material/Finish                                                                                                               | Т                         | hickness |          | Desp/Date  |     |       | under the Copyright Act 1956 as ammended by the<br>Design Copyright Act 1968.                                                                                    |         |         |          | <i></i> |  |
| Legacy P/N                                                                                                                    | Weight 121.94             |          | 121.94Kg | Quote No.  |     |       | Dwg No.                                                                                                                                                          | CTRP-13 | 35354-1 | Iss      | Issue   |  |
| Client                                                                                                                        |                           |          |          | SO Number  | N/A |       | Drawn By                                                                                                                                                         | N.Ra    | ymen    |          |         |  |
| Client Project                                                                                                                | lient Project Approved By |          |          |            |     |       | Date                                                                                                                                                             | 28/06   | /2021   | <u> </u> |         |  |
| E & R MOFFAT LTD, SEABEGS ROAD, BONNYBRIDGE, FK4 2BS, T: +44 (0)1324 812272, E: sales@ermoffat.co.uk, Web: www.ermoffat.co.uk |                           |          |          |            |     | Scale | 1:20                                                                                                                                                             | Sheet   | 1/2     | A4       |         |  |