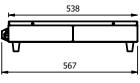

| ber lop. |                            |                |                   |                      |                      |  |
|----------|----------------------------|----------------|-------------------|----------------------|----------------------|--|
| Model    | Capacity<br>No 1/1 GN Pans | Weight<br>(kg) | L x D x H<br>(mm) | Electrical<br>Supply | Power Rating<br>(kw) |  |
| BT1      | 1                          | 4              | 430 x 567 x 128   | 13amp                | 0.70                 |  |
| BT2      | 2                          | 8              | 758 x 567 x 128   | 13amp                | 0.75                 |  |
| BT3      | 3                          | 12             | 1086 x 567 x 128  | 13amp                | 1.25                 |  |
| BT4      | 4                          | 15             | 1414 x 567 x 128  | 13amp                | 1.50                 |  |