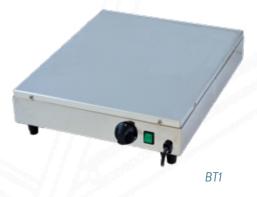

| ber lop. |                            |                |                   |                      |                      |  |
|----------|----------------------------|----------------|-------------------|----------------------|----------------------|--|
| Model    | Capacity<br>No 1/1 GN Pans | Weight<br>(kg) | L x D x H<br>(mm) | Electrical<br>Supply | Power Rating<br>(kw) |  |
| BT1      | 1                          | 4              | 430 x 567 x 128   | 13amp                | 0.70                 |  |
| BT2      | 2                          | 8              | 758 x 567 x 128   | 13amp                | 0.75                 |  |
| BT3      | 3                          | 12             | 1086 x 567 x 128  | 13amp                | 1.25                 |  |
| BT4      | 4                          | 15             | 1414 x 567 x 128  | 13amp                | 1.50                 |  |