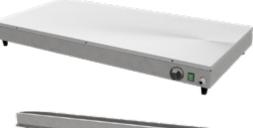

| ber lop. |                            |                |                   |                      |                      |  |
|----------|----------------------------|----------------|-------------------|----------------------|----------------------|--|
| Model    | Capacity<br>No 1/1 GN Pans | Weight<br>(kg) | L x D x H<br>(mm) | Electrical<br>Supply | Power Rating<br>(kw) |  |
| BT1      | 1                          | 4              | 430 x 567 x 128   | 13amp                | 0.70                 |  |
| BT2      | 2                          | 8              | 758 x 567 x 128   | 13amp                | 0.75                 |  |
| BT3      | 3                          | 12             | 1086 x 567 x 128  | 13amp                | 1.25                 |  |
| BT4      | 4                          | 15             | 1414 x 567 x 128  | 13amp                | 1.50                 |  |