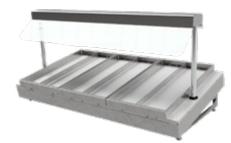

#### Overview

Table Top Hot Tops designed for serving hot food and maintain cooked food temperatures. These Hot Tops have an anodised alloy surface thermostatically controlled and adjustable between 30°C and 110°C. The Hot tops can hold Gastronorm size pans up to 100mm deep when fitted with the optional adaptors. The adaptors hold the pans in position and retain heat for higher efficiency. Models fitted with an over head quartz heated gantry illuminate the serving area and provide an envelope of heat above the pans. There is also models set on an incline with guides for burgers to slide down.

#### Bel Top Burger Chute:

| Model | Capacity<br>No 1/1 GN Pans | Weight<br>(kg) | L x D x H<br>(mm) | Electrical<br>Supply | Power Rating<br>(kw) |
|-------|----------------------------|----------------|-------------------|----------------------|----------------------|
| BTB1  | J 1                        |                | 430 x 581 x 544   | 13amp                | 0.40                 |
| BTB2  | 2                          | 12             | 750 x 581 x 544   | 13amp                | 0.58                 |
| BTB3  | 3                          | 18             | 1080 x 581 x 544  | 13amp                | 0.98                 |
| BTB4  | 4                          | 23             | 1410 x 581 x 544  | 13 amp               | 1.38                 |