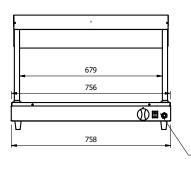

| ber lop. |                            |                |                   |                      |                      |  |
|----------|----------------------------|----------------|-------------------|----------------------|----------------------|--|
| Model    | Capacity<br>No 1/1 GN Pans | Weight<br>(kg) | L x D x H<br>(mm) | Electrical<br>Supply | Power Rating<br>(kw) |  |
| BT1      | 1                          | 4              | 430 x 567 x 128   | 13amp                | 0.70                 |  |
| BT2      | 2                          | 8              | 758 x 567 x 128   | 13amp                | 0.75                 |  |
| BT3      | 3                          | 12             | 1086 x 567 x 128  | 13amp                | 1.25                 |  |
| BT4      | 4                          | 15             | 1414 x 567 x 128  | 13amp                | 1.50                 |  |

#### **Bel Top with Gantry:**

| Model | Capacity<br>No 1/1 GN Pans | Weight<br>(kg) | L x D x H<br>(mm) | Electrical<br>Supply | Power Rating<br>(kw) |  |
|-------|----------------------------|----------------|-------------------|----------------------|----------------------|--|
| BTG1  | 1                          | 6              | 430 x 567 x 544   | 13amp                | 0.92                 |  |
| BTG2  | 2                          | 11             | 758 x 567 x 544   | 13amp                | 0.97                 |  |
| BTG3  | 3                          | 17             | 1086 x 567 x 544  | 13amp                | 1.69                 |  |
| BTG4  | 4                          | 22             | 1414 x 567 x 544  | 13 amp               | 2.16                 |  |