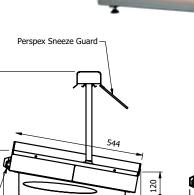

#### Bel Top Burger Chute:

| Model | Capacity<br>No 1/1 GN Pans | Weight<br>(kg) | L x D x H<br>(mm) | Electrical<br>Supply | Power Rating<br>(kw) |
|-------|----------------------------|----------------|-------------------|----------------------|----------------------|
| BTB1  | J 1                        |                | 430 x 581 x 544   | 13amp                | 0.40                 |
| BTB2  | 2                          | 12             | 750 x 581 x 544   | 13amp                | 0.58                 |
| BTB3  | 3                          | 18             | 1080 x 581 x 544  | 13amp                | 0.98                 |
| BTB4  | 4                          | 23             | 1410 x 581 x 544  | 13 amp               | 1.38                 |

581

**BTB** models

www.ermoffat.co.uk +44 (0) 1324 812272 sales@ermoffat.co.uk