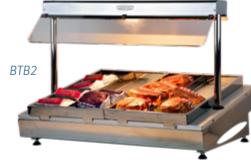

#### Overview

Table Top Hot Tops designed for serving hot food and maintain cooked food temperatures. These Hot Tops have an anodised alloy surface thermostatically controlled and adjustable between 30°C and 110°C. The Hot tops can hold Gastronorm size pans up to 100mm deep when fitted with the optional adaptors. The adaptors hold the pans in position and retain heat for higher efficiency. Models fitted with an over head quartz heated gantry illuminate the serving area and provide an envelope of heat above the pans. There is also models set on an incline with guides for burgers to slide down.

#### Key Features:

- Stylish compact design, with or without a heated gantry with sneeze screen.
- Burger chute models set on a slope complete with convenient multi-slides.
- Thermostatic rotary control with an illuminated on/off switch
- Even temperature across the entire surface area of each panel with no hot spots.
- Designed for display where space is at a premium.
- Robust stainless steel and alloy construction. Hygienic and easy to clean.
- 4 model lengths in the range holding 1 to 4 gn 1/1 gastronorm type containers.
- Plug and Go, complete with 2 metre long power cable and 13amp plug

#### **Bel Top with Gantry:**

| Model | Capacity<br>No 1/1 GN Pans | Weight<br>(kg) | L x D x H<br>(mm) | Electrical<br>Supply | Power Rating<br>(kw) |  |
|-------|----------------------------|----------------|-------------------|----------------------|----------------------|--|
| BTG1  | 1                          | 6              | 430 x 567 x 544   | 13amp                | 0.92                 |  |
| BTG2  | 2                          | 11             | 758 x 567 x 544   | 13amp                | 0.97                 |  |
| BTG3  | 3                          | 17             | 1086 x 567 x 544  | 13amp                | 1.69                 |  |
| BTG4  | 4                          | 22             | 1414 x 567 x 544  | 13 amp               | 2.16                 |  |