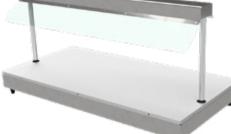

#### Overview

Table Top Hot Tops designed for serving hot food and maintain cooked food temperatures. These Hot Tops have an anodised alloy surface thermostatically controlled and adjustable between 30°C and 110°C. The Hot tops can hold Gastronorm size pans up to 100mm deep when fitted with the optional adaptors. The adaptors hold the pans in position and retain heat for higher efficiency. Models fitted with an over head quartz heated gantry illuminate the serving area and provide an envelope of heat above the pans. There is also models set on an incline with guides for burgers to slide down.

#### **Bel Top with Gantry:**

| Model | Capacity<br>No 1/1 GN Pans | Weight<br>(kg) | L x D x H<br>(mm) | Electrical<br>Supply | Power Rating<br>(kw) |  |
|-------|----------------------------|----------------|-------------------|----------------------|----------------------|--|
| BTG1  | 1                          | 6              | 430 x 567 x 544   | 13amp                | 0.92                 |  |
| BTG2  | 2                          | 11             | 758 x 567 x 544   | 13amp                | 0.97                 |  |
| BTG3  | 3                          | 17             | 1086 x 567 x 544  | 13amp                | 1.69                 |  |
| BTG4  | 4                          | 22             | 1414 x 567 x 544  | 13 amp               | 2.16                 |  |