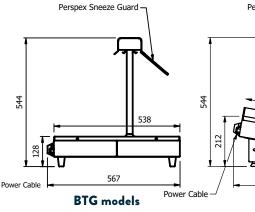

#### **Bel Top with Gantry:**

| Model | Capacity<br>No 1/1 GN Pans | Weight<br>(kg) | L x D x H<br>(mm) | Electrical<br>Supply | Power Rating<br>(kw) |  |
|-------|----------------------------|----------------|-------------------|----------------------|----------------------|--|
| BTG1  | 1                          | 6              | 430 x 567 x 544   | 13amp                | 0.92                 |  |
| BTG2  | 2                          | 11             | 758 x 567 x 544   | 13amp                | 0.97                 |  |
| BTG3  | 3                          | 17             | 1086 x 567 x 544  | 13amp                | 1.69                 |  |
| BTG4  | 4                          | 22             | 1414 x 567 x 544  | 13 amp               | 2.16                 |  |

### Diagram of the BTG2 model.

-Hot Top Area

Find us on:

Y

You Tube

f

**BT** models

E&R Moffat Ltd. Bonnybridge FK4 2BS Scotland