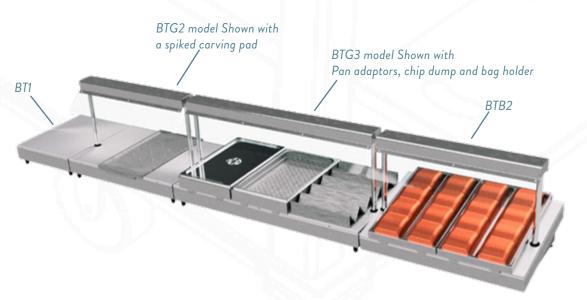

#### **Options:**

- Gastronorm pan adaptor (code: FTBA
- Chip dump (code: FTCS)
- Bag Holder (code: FTBH)
- Carving plate with spikes (code: FTPC)
- Gastronorm pans.

| Dol | To | <b>.</b> |
|-----|----|----------|
| Dei | 10 | μ.       |

#### **Bel Top with Gantry:**

| Model | Capacity<br>No 1/1 GN Pans | Weight<br>(kg) | L x D x H<br>(mm) | Electrical<br>Supply | Power Rating<br>(kw) |  |
|-------|----------------------------|----------------|-------------------|----------------------|----------------------|--|
| BTG1  | 1                          | 6              | 430 x 567 x 544   | 13amp                | 0.92                 |  |
| BTG2  | 2                          | 11             | 758 x 567 x 544   | 13amp                | 0.97                 |  |
| BTG3  | 3                          | 17             | 1086 x 567 x 544  | 13amp                | 1.69                 |  |
| BTG4  | 4                          | 22             | 1414 x 567 x 544  | 13 amp               | 2.16                 |  |

#### Bel Top Burger Chute:

| Model | Capacity<br>No 1/1 GN Pans | Weight<br>(kg) | L x D x H<br>(mm) | Electrical<br>Supply | Power Rating<br>(kw) |
|-------|----------------------------|----------------|-------------------|----------------------|----------------------|
| BTB1  | J 1                        |                | 430 x 581 x 544   | 13amp                | 0.40                 |
| BTB2  | 2                          | 12             | 750 x 581 x 544   | 13amp                | 0.58                 |
| BTB3  | 3                          | 18             | 1080 x 581 x 544  | 13amp                | 0.98                 |
| BTB4  | 4                          | 23             | 1410 x 581 x 544  | 13 amp               | 1.38                 |