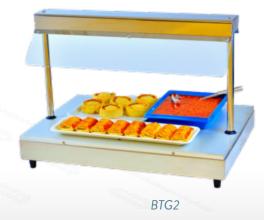

#### **Bel Top with Gantry:**

| Model | Capacity<br>No 1/1 GN Pans | Weight<br>(kg) | L x D x H<br>(mm) | Electrical<br>Supply | Power Rating<br>(kw) |  |
|-------|----------------------------|----------------|-------------------|----------------------|----------------------|--|
| BTG1  | 1                          | 6              | 430 x 567 x 544   | 13amp                | 0.92                 |  |
| BTG2  | 2                          | 11             | 758 x 567 x 544   | 13amp                | 0.97                 |  |
| BTG3  | 3                          | 17             | 1086 x 567 x 544  | 13amp                | 1.69                 |  |
| BTG4  | 4                          | 22             | 1414 x 567 x 544  | 13 amp               | 2.16                 |  |

### Diagram of the BTG2 model.

-Hot Top Area

Find us on:

Y

You Tube

f

**BT** models

E&R Moffat Ltd. Bonnybridge FK4 2BS Scotland