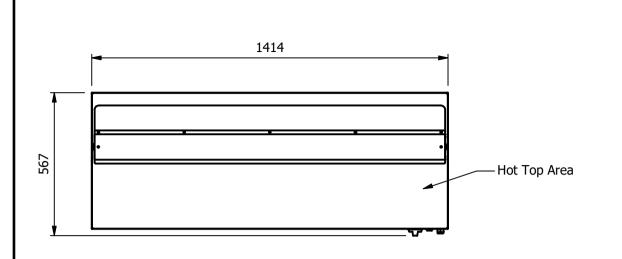

#### **Moffat Specification**

# Hot Top

Anodised alloy top
Thermostatic rotary controlled between 30 to 110°C

#### Dimensions

Width - 1414mm

Depth - 567mm

Height - 544mm

Weight - 22kg

# Power Rating

2.16kw

complete with a 2m long cord set & 13amp plug

# \_ <u>Materials</u>

0.7mm 430 Grade St/Steel

1.2mm Galvanized Steel Ancillary Parts

2.0mm Anodised alloy top

#### **Installation**

Tabletop

| ALL SHEET METAL DIMEN                                                                                                         | SIONS ARE I/S (INSIDE SIZES) (UNLESS OTHERWISE STATED) |     |      | ALL DIMENSIONS IN (mm | ), TOLERANCE = LINEAR $\pm$ 0.5mm | , ANGULAR $\pm$ 0. | 5mm (OR AS STATED