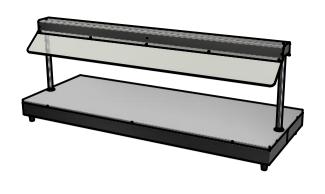

# Hot Top

Anodised alloy top
Thermostatic rotary controlled between 30 to 110°C