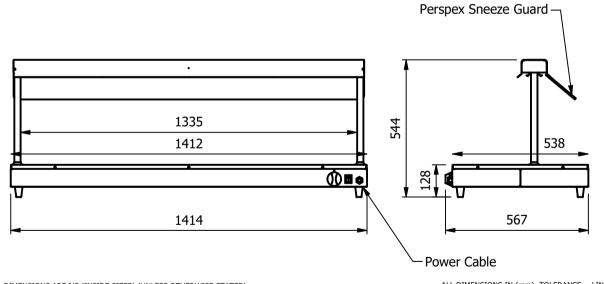

#### Dimensions

Width - 1414mm

Depth - 567mm

Height - 544mm

Weight - 22kg

#### **Installation**

Tabletop

| ALL SHEET METAL DIMEN                                                                                                         | SIONS ARE I/S (INSIDE SIZES) (UNLESS OTHERWISE STATED) |     |      | ALL DIMENSIONS IN (mm | ), TOLERANCE = LINEAR $\pm$ 0.5mm | , ANGULAR $\pm$ 0. | 5mm (OR AS STATED                                                                                                                                                                                                                                               | ). ALL SHARP EDGES TO                      | O BE REMOVED FROM | SHEET MET | AL PARTS |  |
|-------------------------------------------------------------------------------------------------------------------------------|--------------------------------------------------------|-----|------|-----------------------|-----------------------------------|--------------------|-----------------------------------------------------------------------------------------------------------------------------------------------------------------------------------------------------------------------------------------------------------------|--------------------------------------------|-------------------|-----------|----------|--|
| Product                                                                                                                       | BEL TOPS                                               |     |      |                       |                                   |                    | No reproduction or publication of this drawing may be made, and no article may be manufactured or assembled in accordance with this drawing without prior written consent. This prohibition is a term of any contract relating to this drawing. Rights reserved |                                            |                   |           | 7        |  |
| Description                                                                                                                   | BTG4                                                   |     |      |                       |                                   |                    |                                                                                                                                                                                                                                                                 |                                            |                   |           | _        |  |
| Material/Finish                                                                                                               | Thickne                                                | ess |      | Desp/Date             |                                   |                    |                                                                                                                                                                                                                                                                 | 1956 as ammended by the<br>right Act 1968. | Company           |           | ıı       |  |
|                                                                                                                               | Weigh                                                  | it  | 22kg | Quote No.             |                                   |                    | Dwg No.                                                                                                                                                                                                                                                         | BEL-0                                      | 004871            |           | Issue    |  |
| Client                                                                                                                        |                                                        | -   |      | SO Number             | STD                               |                    | Drawn By                                                                                                                                                                                                                                                        | AE                                         | 3B                |           |          |  |
| Client Project                                                                                                                |                                                        |     |      | Approved By           |                                   |                    | Date                                                                                                                                                                                                                                                            | 24/04                                      | /2018             |           |          |  |
| E & R MOFFAT LTD, SEABEGS ROAD, BONNYBRIDGE, FK4 2BS, T: +44 (0)1324 812272, E: sales@ermoffat.co.uk, Web: www.ermoffat.co.uk |                                                        |     |      |                       |                                   |                    | Scale                                                                                                                                                                                                                                                           | 1:15                                       | Sheet             | 1/2       | A4       |  |